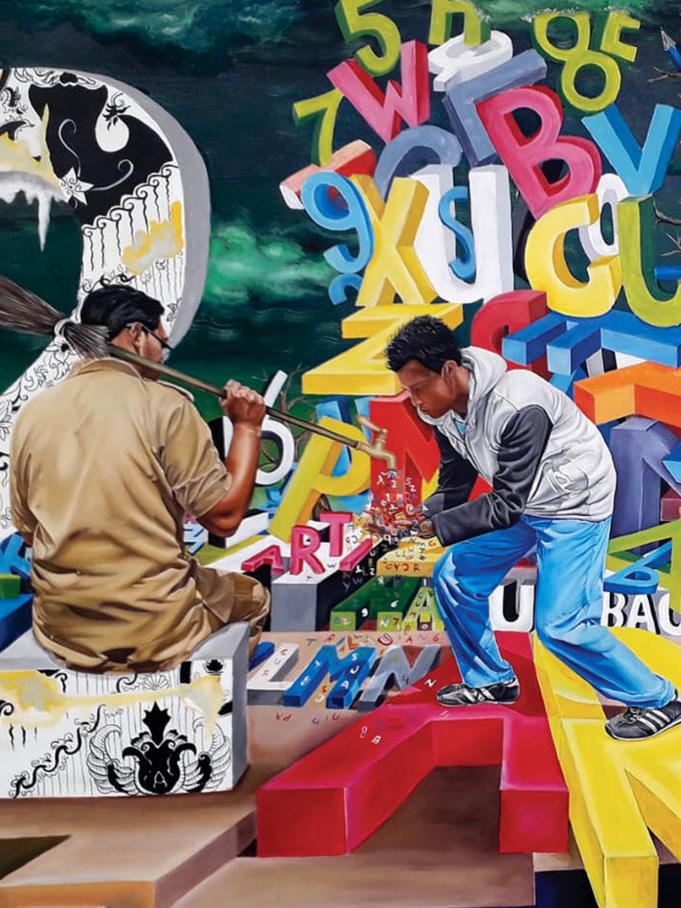

Noer Cholis | (b. Malang E. Java 1984)
Seeking For Knowledge | 2019 | mixed media on canvas 120 x 200 cm | \signed \sqrt{dated}
Rp 8 - 12.000.000 | US\$ 500 - 750

Noer Cholis | (b. Malang E. Java 1984)