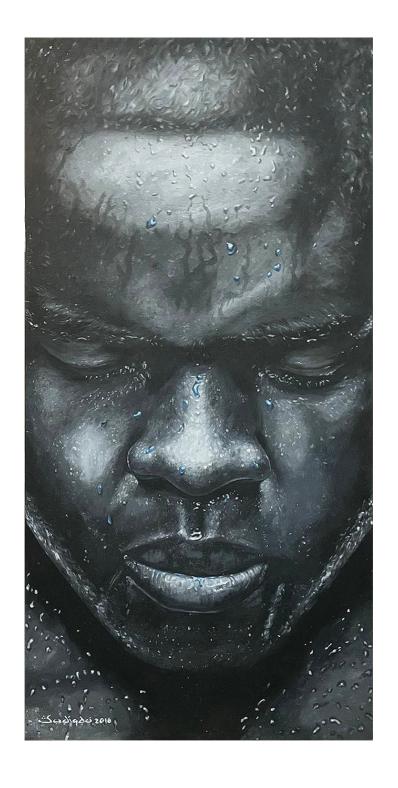

Blue Sweats | 2016 | oil on canvas

100 x 50 cm | √signed √dated

Rp 6 - 9.000.000 | US\$ 375 - 563

**Sudigdo** | (Pati, C. Java, 1966 - Jakarta, 2021) Loving A Bird | 2020 | oil on canvas 160 x 130 cm | √signed √dated Rp 12 - 18.000.000 | US\$ 750 -1.125