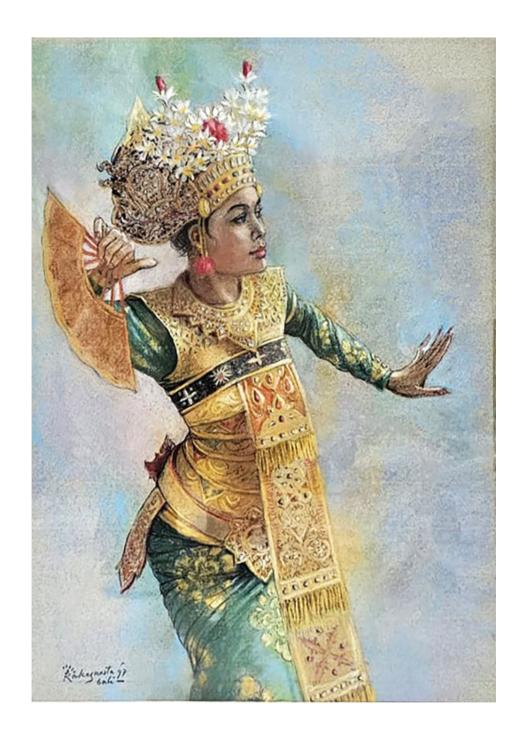

153

**Suasta, Raka** | (b. Denpasar, 1940) *Menenun* | 1997 | pastels on paper 65 x 50 cm | √signed √dated Rp 3.2 - 4.800.000 | US\$ 200 - 300

**Suasta, Raka** | (b. Denpasar, 1940)

Balinese Dancer #1 | 1997 | pastels on paper 45 x 33 cm | \sqrt{signed \sqrt{dated}} Suasta, Raka | (b. Denpasar, 1940) Rp 2.4 - 3.600.000 | US\$ 150 - 225

**Suasta, Raka** | (b. Denpasar, 1940) *Balinese Dancer #2* | 1996 | pastels on paper 32 x 42 cm | √signed √dated Rp 2.4 - 3.600.000 | US\$ 150 - 225

**Tatang Kuntjoro** | (Semarang, C. Java, ...- 1993)