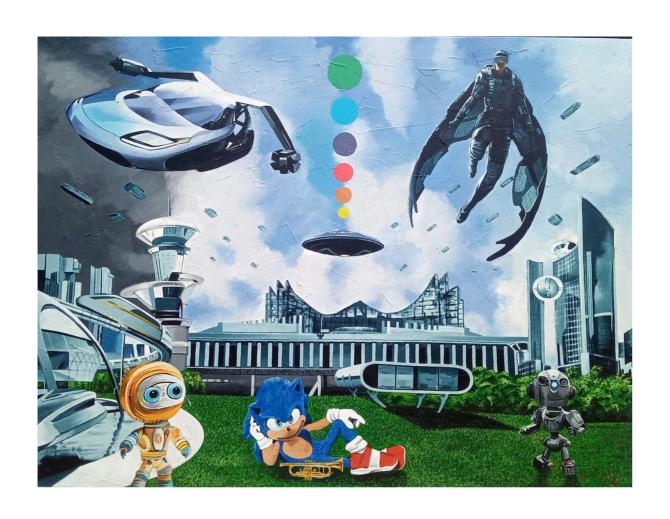

Untitled #2 1998 | acrylics on canvas
2 pcs, 50 x 46 cm and 46 x 40 cm | √signed √dated

Rp 9 - 13.500.000 | US\$ 563 - 844

Oomleo (Narpati Awangga) | (b. Jakarta, 1978) Cyberspace | 1990 | digital print on fiber 114 x 82 cm | √signed √dated Rp 8 - 12.000.000 | US\$ 500 - 750