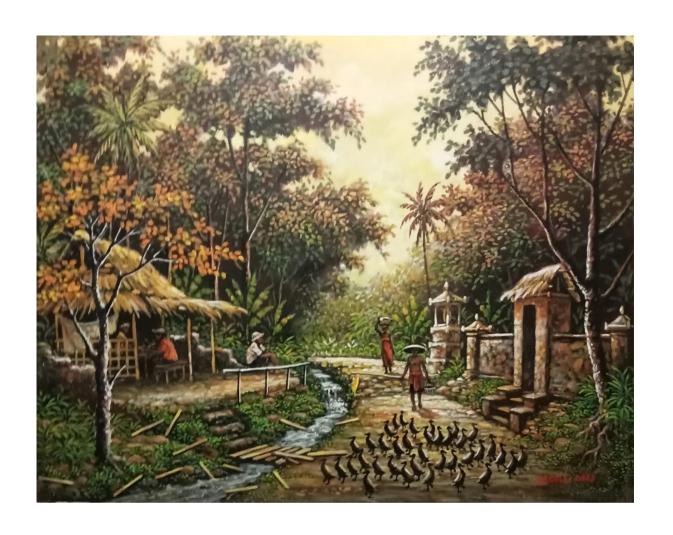

60 x 80 cm | √signed √dated

Rp 10 - 15.000.000 | US\$ 625 - 938

Paori | (b. Malang, E. Java, 1007, Angon Bebek | 2023 | acrylics on canvas 90 x 115 cm | √signed √dated Rp 4 - 6.000.000 | US\$ 250 - 375

Badrus | (b. Klaten, C. Java, 1960)

Menggiring Bebek | 2024 | charcoal on canvas

140 x 140 cm | √signed √dated

Rp 9 - 13.500.000 | US\$ 563 - 844

Tjakra, I Nyoman | (b. Penestanan, Bali, 1945) Kehidupan Di Bali | acrylics on canvas 65 x 45 cm | √signed √dated Rp 4.8 - 7.200.000 | US\$ 300 - 450