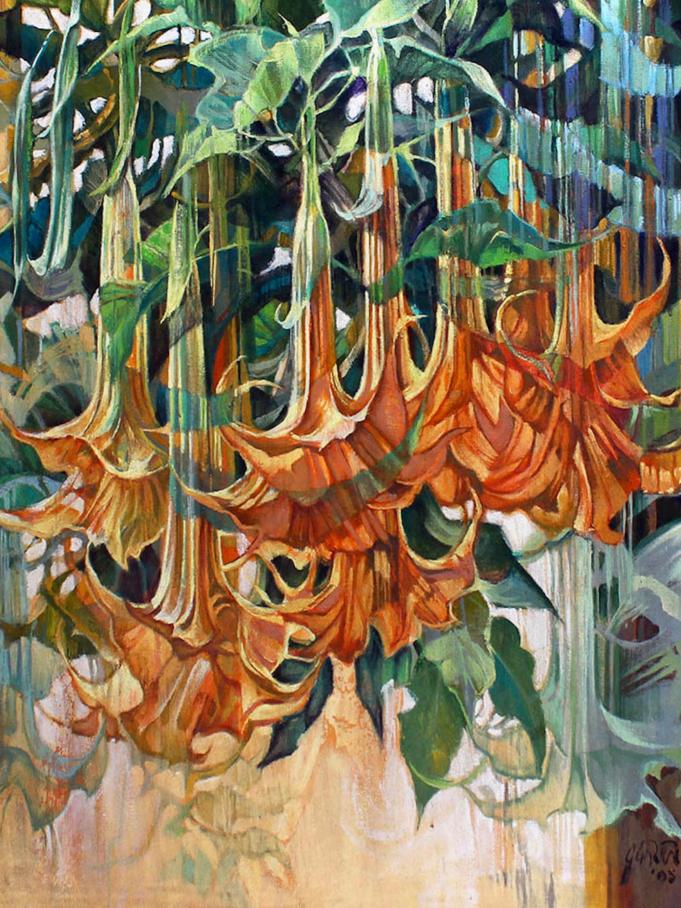

Keluarga Bahagia | 2011 | acrylics on canvas
120 x 100 cm | \signed \sqrt{dated}

Rp 14 - 21.000.000 | US\$ 875 - 1.313

**Gunawan Hanjaya** | (b. Solo, C. Java, 1954)

Datura Flowers | 2003 | oil on canvas

60 x 50 cm | \signed \sqrt{dated} Rp 6 - 9.000.000 | US\$ 375 - 563

Gunawan Hanjaya | (b. Solo, C. Java, 1954)

Iris and Lily Flowers | 2006 | oil on canvas

2 pcs, each measuring 30 x 30 cm | √signed √dated