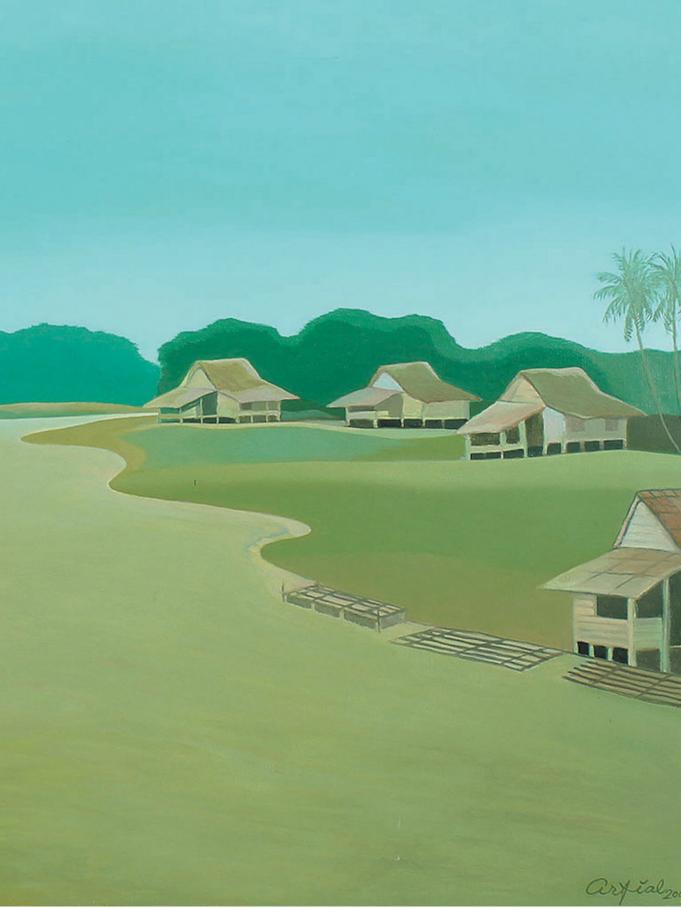

## Nuansa Rumah-rumah di Tepi Sungai Musi by Arfial Arsad Hakim

Lot #124

Arifal Arsad Hakim, an Indonesian painter celebrated for his evocative depictions of rural life, unveils a tranquil masterpiece: a village resting on the precipice of a calm river. In this work, Hakim captures the harmony between humanity and nature. Thatched-roof houses, softened by age, cling to the riverbanks, their silhouettes reflecting on the water's glassy surface. The landscape brims with life—children frolic on the shore, women carry woven baskets of harvest, and a fisherman casts his net into the rippling current. The river, a lifeline and a mirror to the sky, flows gently, embodying the quiet rhythm of the villagers' lives. Hakim's signature blend of warm, earthy tones and intricate textures breathes authenticity into this idyllic scene, a poignant reminder of Indonesia's enduring connection to its ancestral roots and landscapes.