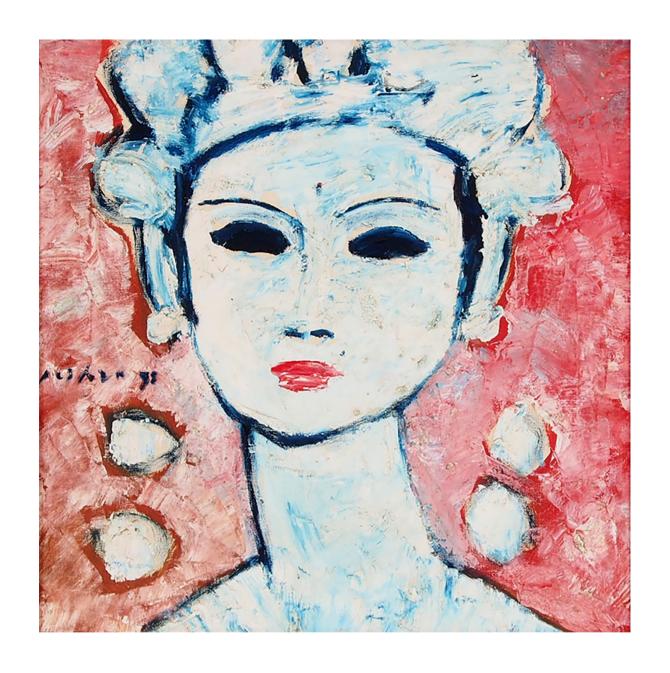

Gadis 3 | 1998 | oil on canvas

45 x 45 cm | \signed \sqrt{dated}

Rp 26 - 39.000.000 | US\$ 1.625 - 2.438