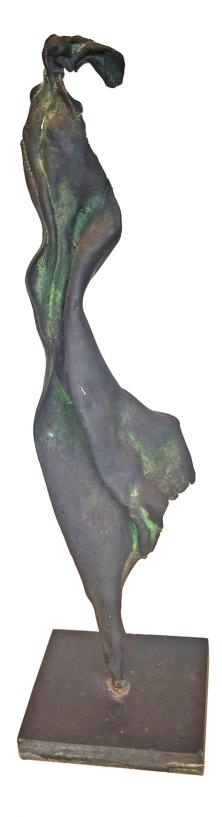

**163 Johan Abe** | (b. Kefa, Kupang, E. Nusa Tenggara, 1976) *Penari #4* | bronze | h. 56 cm Rp 6 - 9.000.000 | US\$ 375 - 563

Johan Abe | (b. Kefa, Kupang, E. Nusa Tenggara, 1976)

Penari #2 | bronze | h. 56 cm