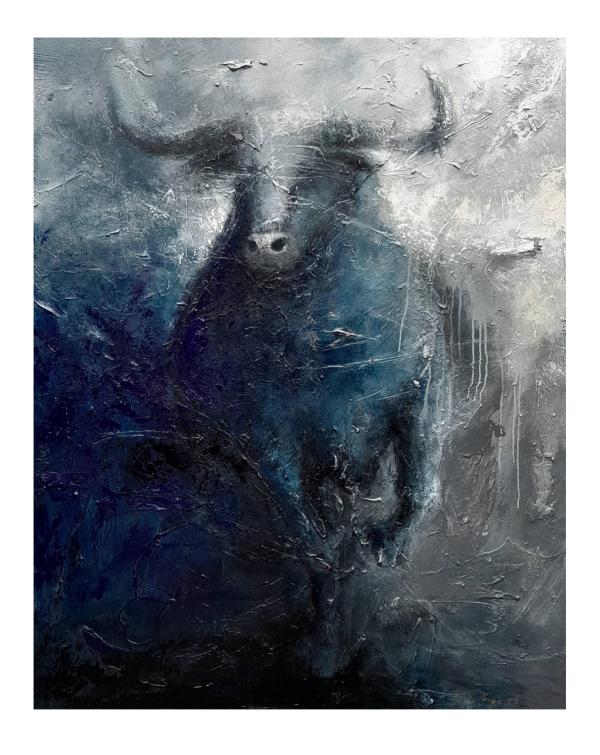

## The Long Journey by Wage eS

I ot #124

Wage Es, an Indonesian painter of remarkable vision, is celebrated for his depictions of the buffalo—stalwart, towering, and steeped in cultural significance. His work breathes life into the creature as a symbol of resilience and power, rooted deeply in Indonesian agrarian traditions. With bold strokes and a mastery of earthy tones, Wage Es captures the buffalo's commanding presence, its steadfast gaze speaking of endurance and harmony with the land. Each painting carries a narrative that resonates with the spirit of rural life, paying homage to the symbiosis between humanity and nature in his homeland. Wage Es invites viewers to see beyond the buffalo's physical form, delving into its essence as a cultural and spiritual totem.

Wage eS | (b. Sleman, Yogyakarta, 1975)

The Long Journey | 2024 | acrylics on canvas
148 x 118 cm | √signed √dated

Rp 12 - 18.000.000 | US\$ 750 -1.125

Joe Armaya | (b. Bekasi, W. Java, 1984)

Harvesting | 2024 | acrylics on canvas
80 x 80 cm | \signed \sqrt{dated}