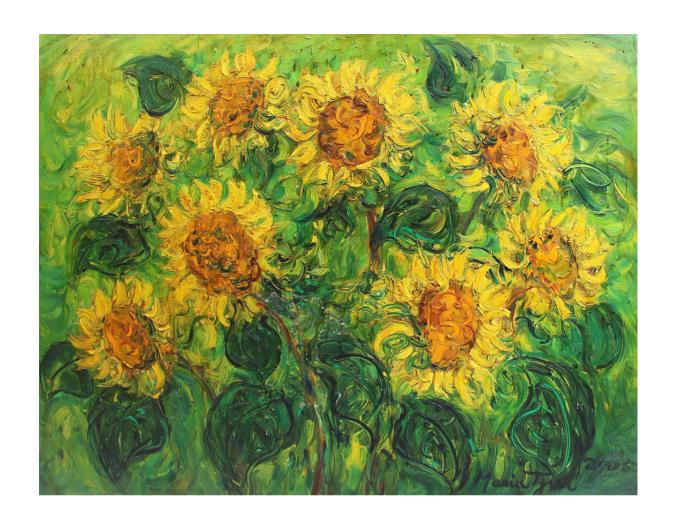

Maria Tjui | (Pariaman, W. Sumatra, 1934 - Bogor, W. Java, 2016)

Bunga Matahari | 2005 | oil on canvas

80 x 100 cm | √signed √dated

Rp 8 - 12.000.000 | US\$ 500 - 750

Tatang Ganar | (Bandung, W. Java, 1936 - 2004)