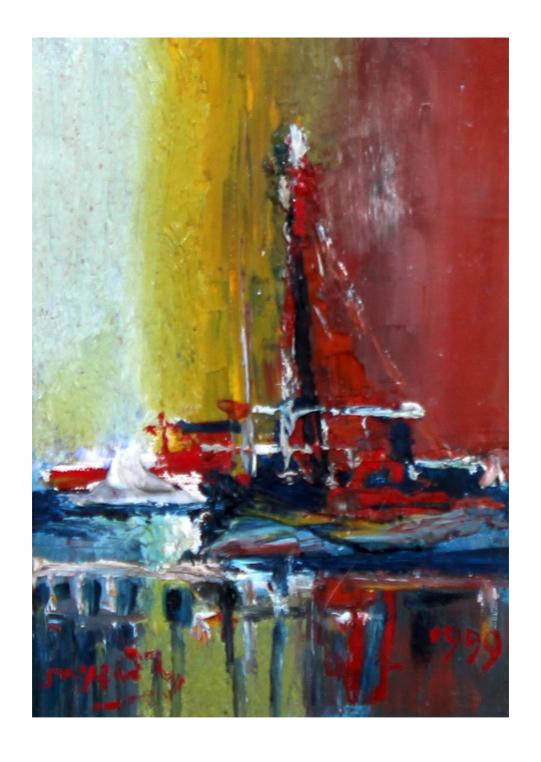

90 x 80 cm | √signed √dated Rp 6 - 9.000.000 | US\$ 375 - 563

**Srihadhy** | (b. Purwodadi, C. Java, 1943) *Boat* | 1999 | oil on canvas
17 x 12 cm | √signed √dated
Rp 2.4 - 3.600.000 | US\$ 150 - 225

**Ibnu Alwan** | (b. Cirebon, W. Java, 1983) *Tawwaf* | 2024 | acrylics on canvas