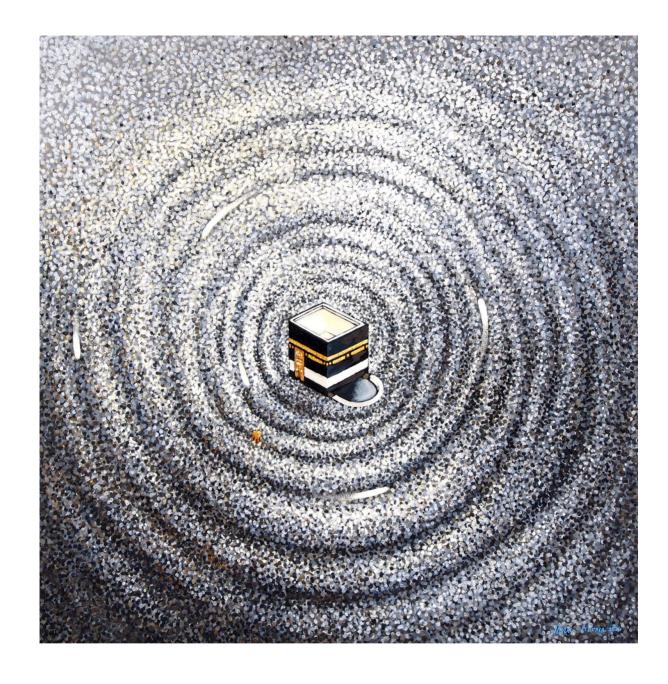

90 x 80 cm | √signed √dated Rp 6 - 9.000.000 | US\$ 375 - 563

**Srihadhy** | (b. Purwodadi, C. Java, 1943) *Boat* | 1999 | oil on canvas
17 x 12 cm | √signed √dated
Rp 2.4 - 3.600.000 | US\$ 150 - 225

**Ibnu Alwan** | (b. Cirebon, W. Java, 1983) *Tawwaf* | 2024 | acrylics on canvas

110 x 110 cm | √signed √dated

Rp 7 - 10.500.000 | US\$ 438 - 657

Hassan Pratama | (b. Bandung, W. Java, 1964)

Abstrak Hitam Putih | 2023 | acrylics on canvas

150 x 100 cm | \signed \sqrt{dated} Rp 4.8 - 7.200.000 | US\$ 300 - 450