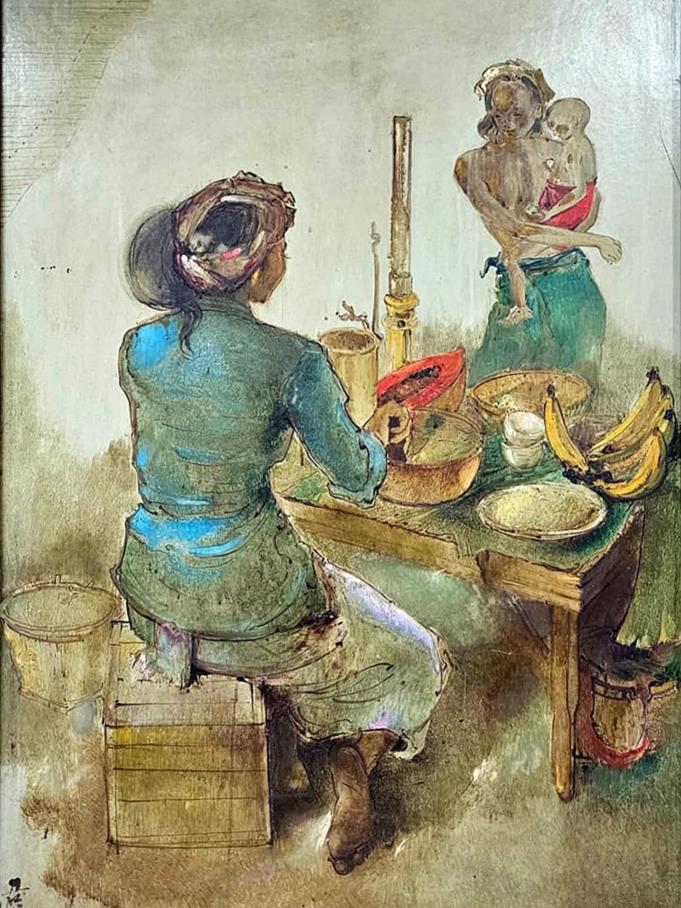

\*\*Penjual Rujak | 2020 | oil on canvas

116 x 76 cm | √signed √dated

Rp 10 - 15.000.000 | US\$ 625 - 938

Yadi K., S. | (Banyuwangi, E. Java, 1958 - 2024)

Menggendong Adik | 1994 | mixed media on canvas

115 x 65 cm | \signed \sqrt{dated} Rp 7 - 10.500.000 | US\$ 438 - 657