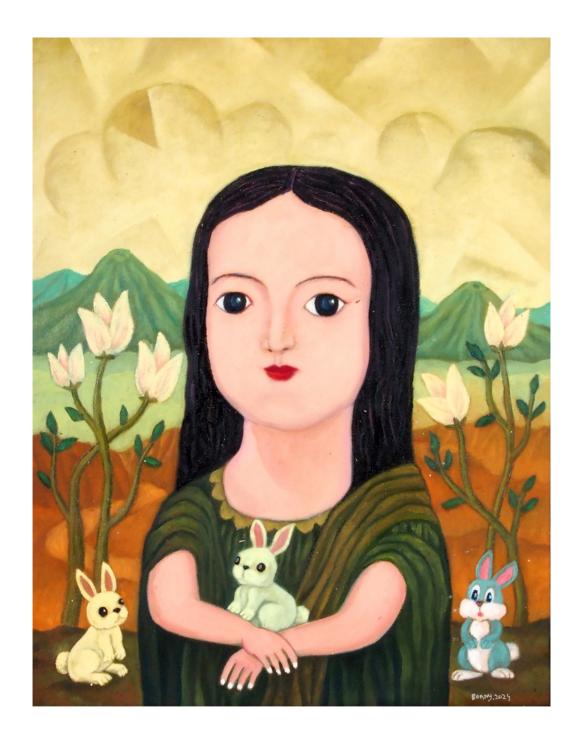

Future | 2024 | acrylics on canvas | 90 x 120 cm

Jigned Jated Rp 8 - 12.000.000 | US\$ 500 - 750

**1 O 4 Bonny Setiawan** | (b. Wonogiri, C. Java, 1968) *Nona Lisa* | 2024 | oil on canvas | 90 x 70 cm

√signed √dated