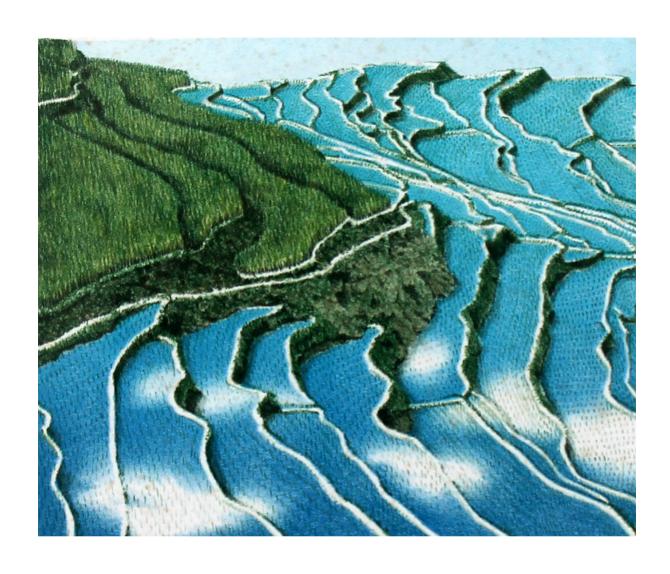

Rp 6 - 9.000.000 | US\$ 375 - 563

**Ken Pattern** | (b. Canada, 194∠)

Bali Rice Terraces | 1990 | litograph ed.11/50

19 x 23 cm | √signed √dated

Rp 2 - 3.000.000 | US\$ 125 - 188

Wenas Heriyanto | (b. Pekalongan, C. Java, 1986)