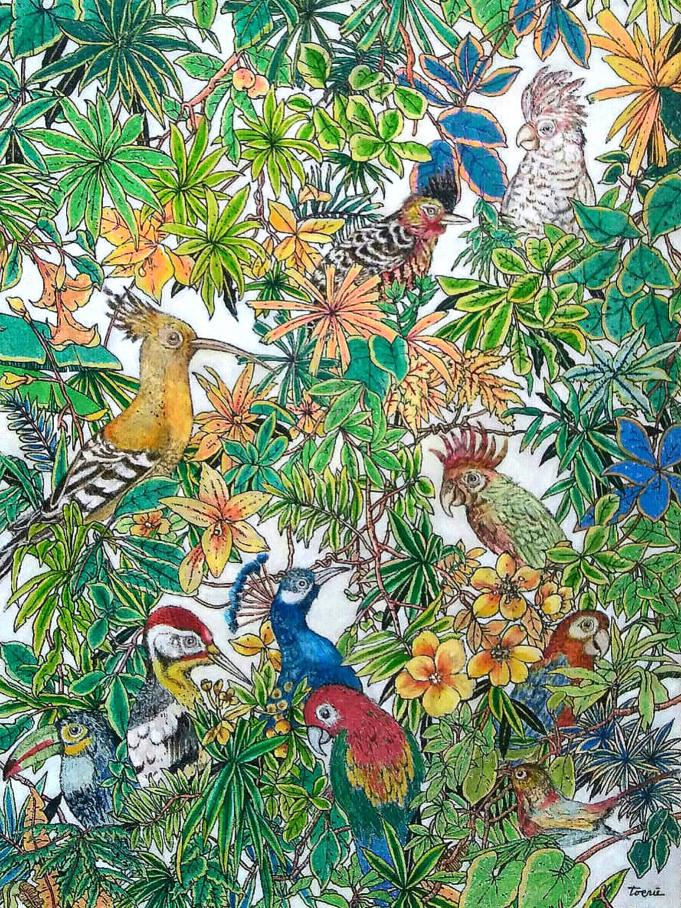

Rp 4.8 - 7.200.000 | US\$ 300 - 450

Turi Raharjo | (b. Kebumen, o. Jav World of Birds | acrylics on canvas 90 x 60 cm | √signed Turi Raharjo | (b. Kebumen, C. Java, 1970) Rp 6 - 9.000.000 | US\$ 375 - 563