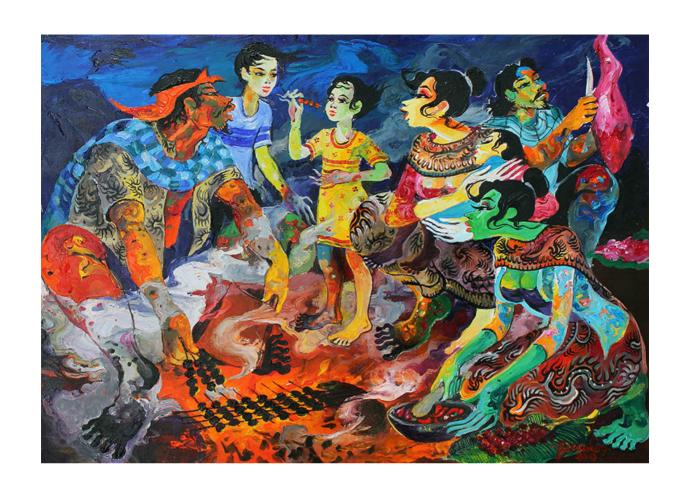

## The Long Journey by Wage eS

I ot #124

Wage Es, an Indonesian painter of remarkable vision, is celebrated for his depictions of the buffalo—stalwart, towering, and steeped in cultural significance. His work breathes life into the creature as a symbol of resilience and power, rooted deeply in Indonesian agrarian traditions. With bold strokes and a mastery of earthy tones, Wage Es captures the buffalo's commanding presence, its steadfast gaze speaking of endurance and harmony with the land. Each painting carries a narrative that resonates with the spirit of rural life, paying homage to the symbiosis between humanity and nature in his homeland. Wage Es invites viewers to see beyond the buffalo's physical form, delving into its essence as a cultural and spiritual totem.