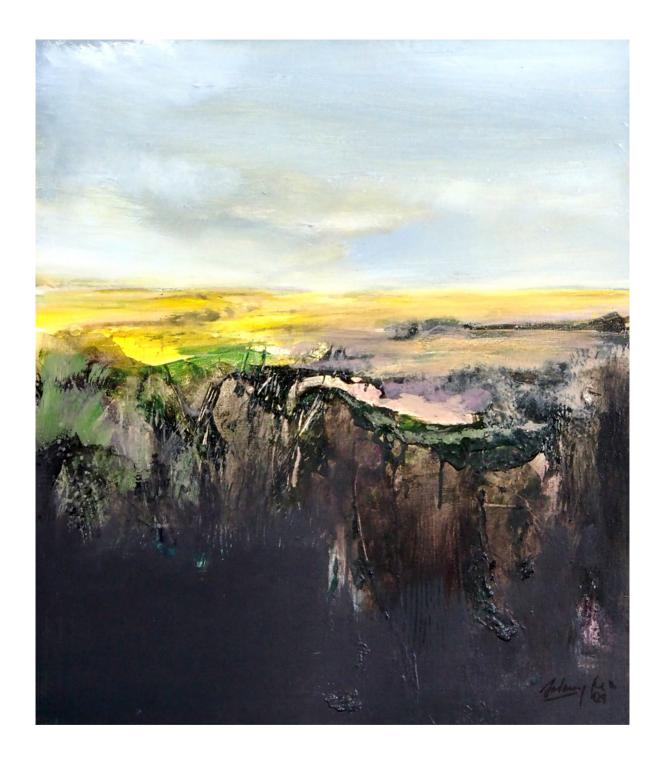

Pasak Bumi I 2024 I mixed media on canvas

100 x 100 cm | √signed √dated

Rp 4 - 6.000.000 | US\$ 250 - 375

1 2 Dadang M.A | (b. Bandung, W. Java, 1955)

Cliff | 2004 | oil on canvas

80 x 70 cm | \signed \squared \dated