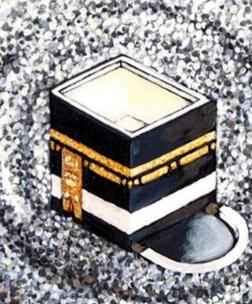

90 x 80 cm | √signed √dated Rp 6 - 9.000.000 | US\$ 375 - 563

**Srihadhy** | (b. Purwodadi, C. Java, 1943) *Boat* | 1999 | oil on canvas
17 x 12 cm | √signed √dated
Rp 2.4 - 3.600.000 | US\$ 150 - 225

**Ibnu Alwan** | (b. Cirebon, W. Java, 1983) *Tawwaf* | 2024 | acrylics on canvas

110 x 110 cm | √signed √dated

Rp 7 - 10.500.000 | US\$ 438 - 657

Hassan Pratama | (b. Bandung, W. Java, 1964)

Abstrak Hitam Putih | 2023 | acrylics on canvas

150 x 100 cm | \signed \sqrt{dated} Rp 4.8 - 7.200.000 | US\$ 300 - 450