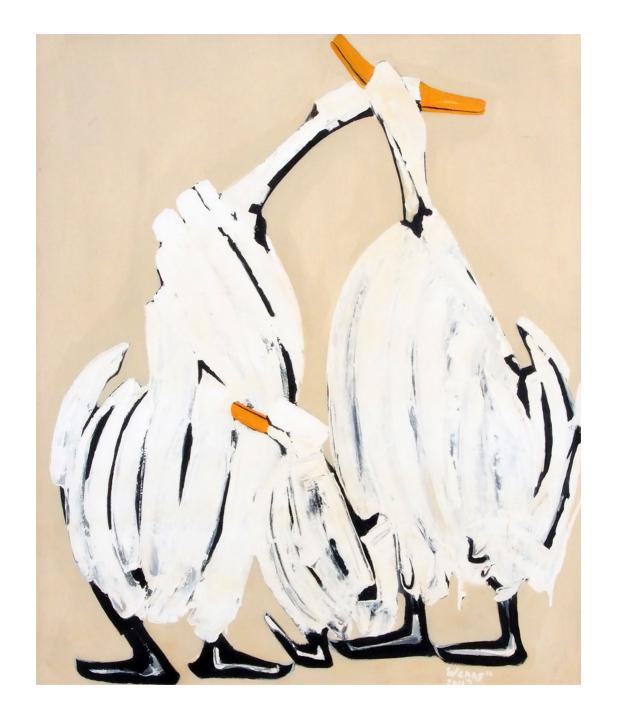

Menggiring Bebek | 2024 | charcoal on canvas

140 x 140 cm | √signed √dated

Rp 9 - 13.500.000 | US\$ 563 - 844

Tjakra, I Nyoman | (b. Penestanan, Bali, 1945) Kehidupan Di Bali | acrylics on canvas 65 x 45 cm | √signed √dated Rp 4.8 - 7.200.000 | US\$ 300 - 450