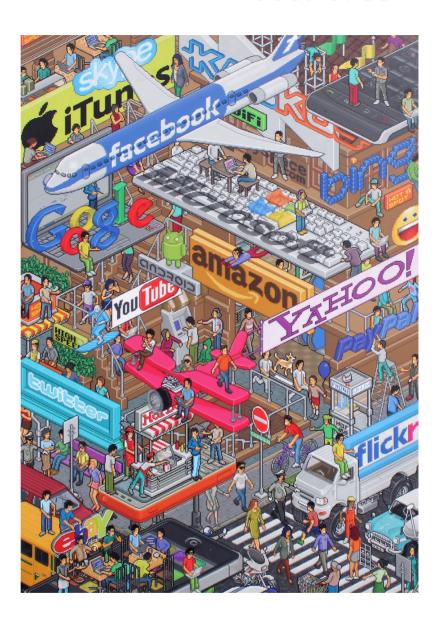

Untitled #2 1998 | acrylics on canvas
2 pcs, 50 x 46 cm and 46 x 40 cm | √signed √dated

Rp 9 - 13.500.000 | US\$ 563 - 844

Oomleo (Narpati Awangga) | (b. Jakarta, 1978) Cyberspace | 1990 | digital print on fiber 114 x 82 cm | √signed √dated Rp 8 - 12.000.000 | US\$ 500 - 750