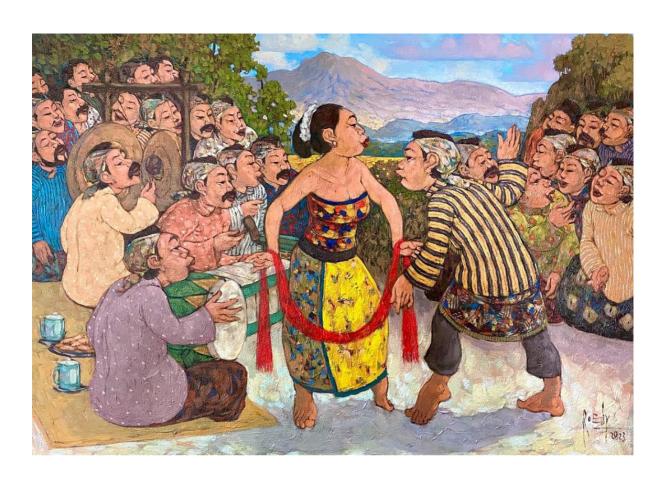

**132** Ledek Sukadi | (b. Wonogiri, C. Java, 1969) Jaipongan | 1996 | oil on canvas 100 x 140 cm | \signed \footnote{dated} Rp 6 - 9.000.000 | US\$ 375 - 563

133 Imron | (b. Yogyakarta, 1975)

Pesta Pernikahan | 2023 | acrylics on canvas 88 x 128 cm | √signed √dated Rp 7 - 10.500.000 | US\$ 438 - 657