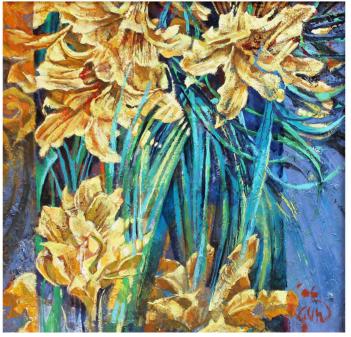

Maria Tjui | (Pariaman, W. Sumatra, 1934 - Bogor, W. Java, 2016)

Bunga Matahari | 2005 | oil on canvas

80 x 100 cm | √signed √dated

Rp 8 - 12.000.000 | US\$ 500 - 750

Tatang Ganar | (Bandung, W. Java, 1936 - 2004)