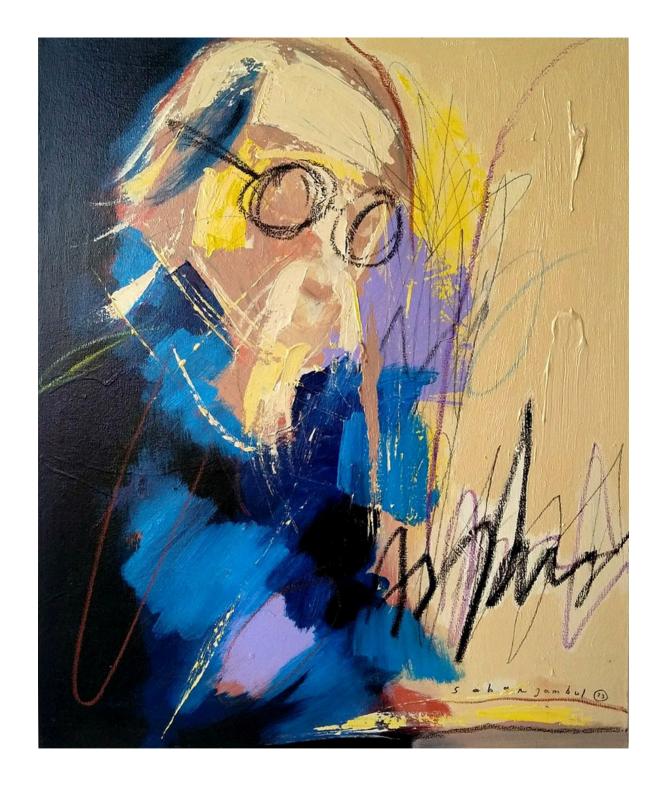

Rp 4.8 - 7.200.000 | US\$ 300 - 450

1 0 5 Ali RB | (b. Lampung, 1975)

Pintu Dunia | 2024 | acrylics on canvas | 110 x 80 cm

√signed √dated

Rp 8 - 12.000.000 | US\$ 500 - 750

**Sabar Jambul** | (b. Salatiga, C. Java, 1977) *Maestro (Tribute to Djokopekik)* | 2023 | mixed media on canvas 60 x 50 cm | \signed \sqrt{dated}

Rp 3.6 - 5.400.000 | US\$ 225 - 338

Andie Aradhea | (b. Bandung, W. Java, 1981)

Sunday Morning | 2024 | acrylics on canvas | 50 x 50 cm

Jsigned Jdated

Rp 5 - 7.500.000 | US\$ 313 - 469

Ary Pudyanti | (b. Semarang, C. Java, 1968)