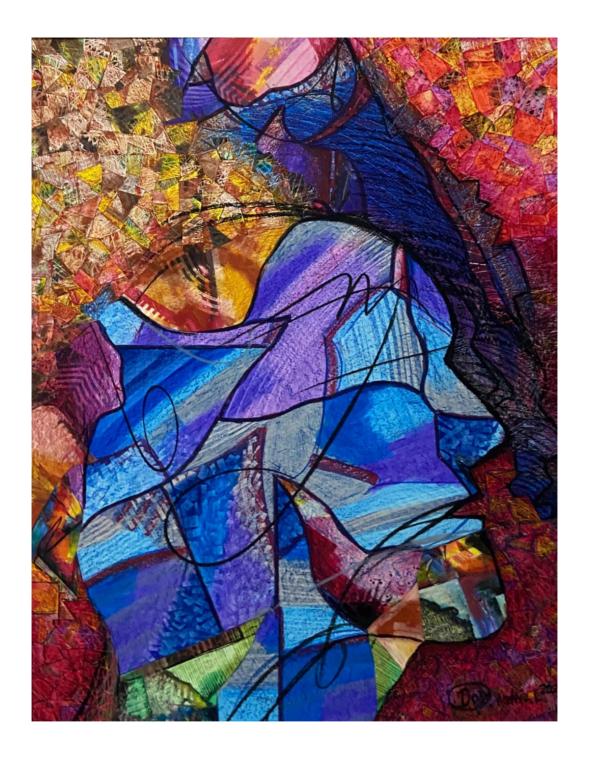

Dolly Andrie L. | (b. Tegal, C. Java, 1970)

Torn | 2024 | mixed media on canvas

100 x 80 cm | √signed √dated

Rp 3.6 - 5.400.000 | US\$ 225 - 338

**Dolly Andrie L.** | (b. Tegal, C. Java, 1970) *Blankmind* | 2024 | mixed media on canvas 100 x 80 cm | √signed √dated Rp 3.6 - 5.400.000 | US\$ 225 - 338