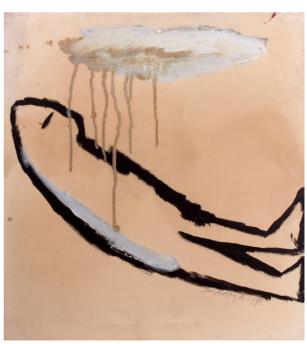

Teddy D., S. | (Padang, W. Sumatra, 1970 - Semarang, C. Java, 2016)

Untitled #1 | 1998 | acrylics on canvas

2 pcs, each measuring 46 x 40 cm | √signed √dated

Rp 8 - 12.000.000 | US\$ 500 - 750

Teddy D., S. | (Padang, W. Sumatra, 1970 - Semarang, C. Java, 2016)

Untitled #2 1998 | acrylics on canvas
2 pcs, 50 x 46 cm and 46 x 40 cm | √signed √dated

Rp 9 - 13.500.000 | US\$ 563 - 844

Oomleo (Narpati Awangga) | (b. Jakarta, 1978) Cyberspace | 1990 | digital print on fiber 114 x 82 cm | √signed √dated Rp 8 - 12.000.000 | US\$ 500 - 750