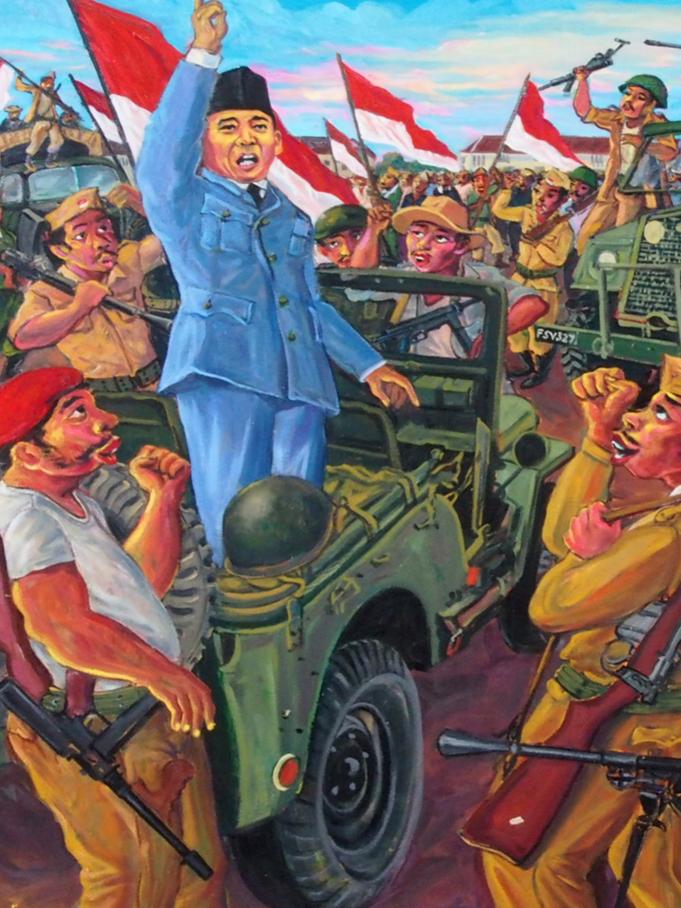

**Gunawan Bagea** | (b. Bandung, W. Java, 1971)

Bakar Sate | 2019 | acrylics on canvas

100 x 140 cm | \signed \sqrt{dated} Rp 8 - 12.000.000 | US\$ 500 - 750

**Faizin** | (b. Banyuwangi, E. Java, 1973) *Pekik Kemerdekaan* | 2024 | oil on canvas 130 x 150 cm | \signed \sqrt{dated} Rp 12 - 18.000.000 | US\$ 750 -1.125