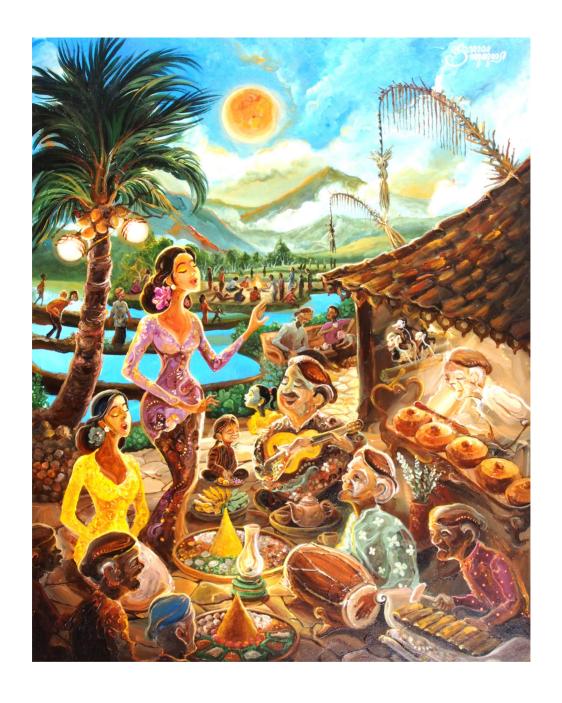

## Nuansa Rumah-rumah di Tepi Sungai Musi by Arfial Arsad Hakim

Lot #124

Arifal Arsad Hakim, an Indonesian painter celebrated for his evocative depictions of rural life, unveils a tranquil masterpiece: a village resting on the precipice of a calm river. In this work, Hakim captures the harmony between humanity and nature. Thatched-roof houses, softened by age, cling to the riverbanks, their silhouettes reflecting on the water's glassy surface. The landscape brims with life—children frolic on the shore, women carry woven baskets of harvest, and a fisherman casts his net into the rippling current. The river, a lifeline and a mirror to the sky, flows gently, embodying the quiet rhythm of the villagers' lives. Hakim's signature blend of warm, earthy tones and intricate textures breathes authenticity into this idyllic scene, a poignant reminder of Indonesia's enduring connection to its ancestral roots and landscapes.