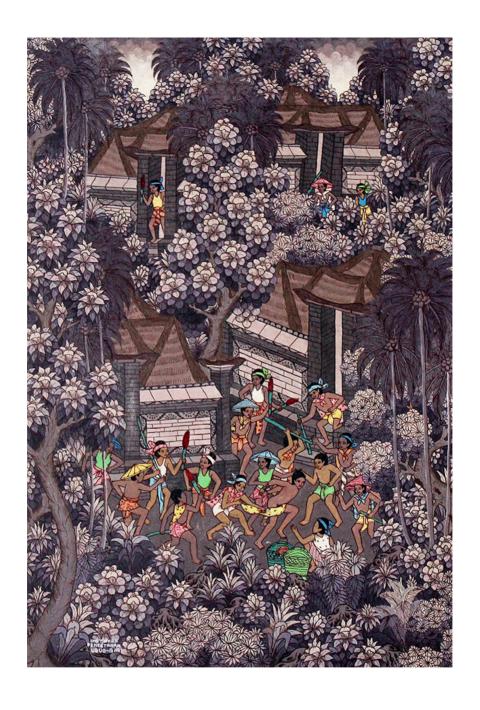

## Nuansa Rumah-rumah di Tepi Sungai Musi by Arfial Arsad Hakim

Lot #124

Arifal Arsad Hakim, an Indonesian painter celebrated for his evocative depictions of rural life, unveils a tranquil masterpiece: a village resting on the precipice of a calm river. In this work, Hakim captures the harmony between humanity and nature. Thatched-roof houses, softened by age, cling to the riverbanks, their silhouettes reflecting on the water's glassy surface. The landscape brims with life—children frolic on the shore, women carry woven baskets of harvest, and a fisherman casts his net into the rippling current. The river, a lifeline and a mirror to the sky, flows gently, embodying the quiet rhythm of the villagers' lives. Hakim's signature blend of warm, earthy tones and intricate textures breathes authenticity into this idyllic scene, a poignant reminder of Indonesia's enduring connection to its ancestral roots and landscapes.