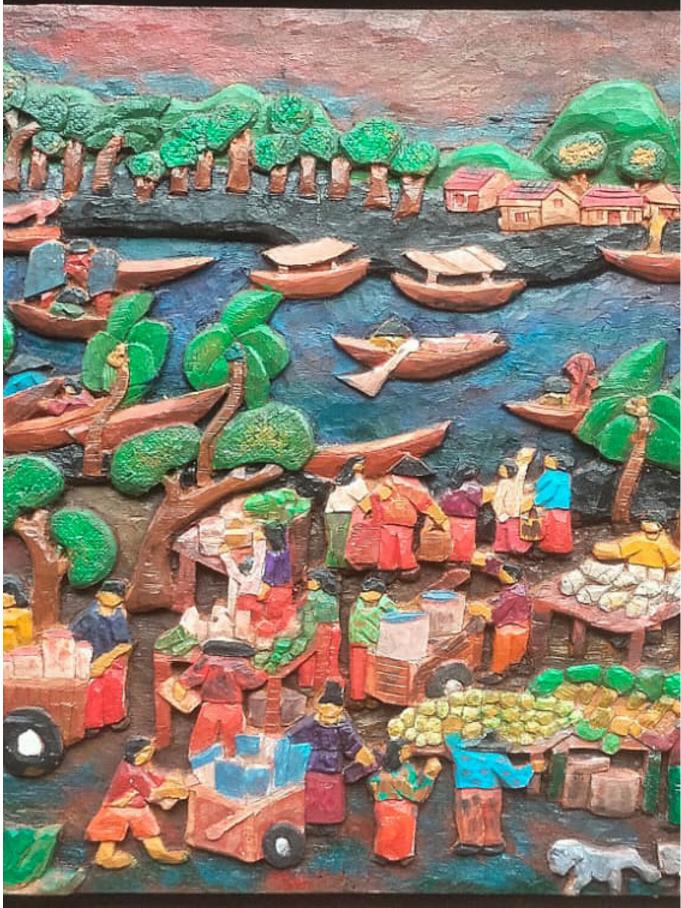

## Nuansa Rumah-rumah di Tepi Sungai Musi by Arfial Arsad Hakim

Lot #124

Arifal Arsad Hakim, an Indonesian painter celebrated for his evocative depictions of rural life, unveils a tranquil masterpiece: a village resting on the precipice of a calm river. In this work, Hakim captures the harmony between humanity and nature. Thatched-roof houses, softened by age, cling to the riverbanks, their silhouettes reflecting on the water's glassy surface. The landscape brims with life—children frolic on the shore, women carry woven baskets of harvest, and a fisherman casts his net into the rippling current. The river, a lifeline and a mirror to the sky, flows gently, embodying the quiet rhythm of the villagers' lives. Hakim's signature blend of warm, earthy tones and intricate textures breathes authenticity into this idyllic scene, a poignant reminder of Indonesia's enduring connection to its ancestral roots and landscapes.