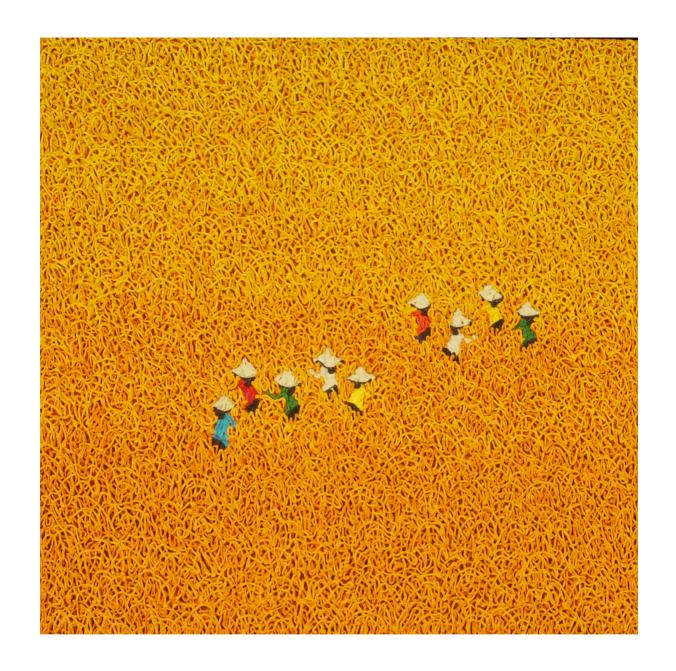

## The Long Journey by Wage eS

I ot #124

Wage Es, an Indonesian painter of remarkable vision, is celebrated for his depictions of the buffalo—stalwart, towering, and steeped in cultural significance. His work breathes life into the creature as a symbol of resilience and power, rooted deeply in Indonesian agrarian traditions. With bold strokes and a mastery of earthy tones, Wage Es captures the buffalo's commanding presence, its steadfast gaze speaking of endurance and harmony with the land. Each painting carries a narrative that resonates with the spirit of rural life, paying homage to the symbiosis between humanity and nature in his homeland. Wage Es invites viewers to see beyond the buffalo's physical form, delving into its essence as a cultural and spiritual totem.