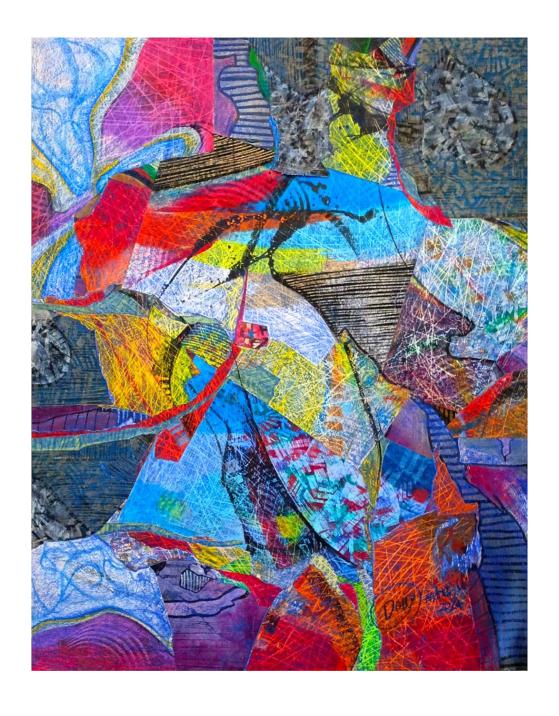

Dolly Andrie L. | (b. Tegal, C. Java, 1970)

Torn | 2024 | mixed media on canvas

100 x 80 cm | √signed √dated

Rp 3.6 - 5.400.000 | US\$ 225 - 338

**Dolly Andrie L.** | (b. Tegal, C. Java, 1970) *Blankmind* | 2024 | mixed media on canvas 100 x 80 cm | √signed √dated Rp 3.6 - 5.400.000 | US\$ 225 - 338