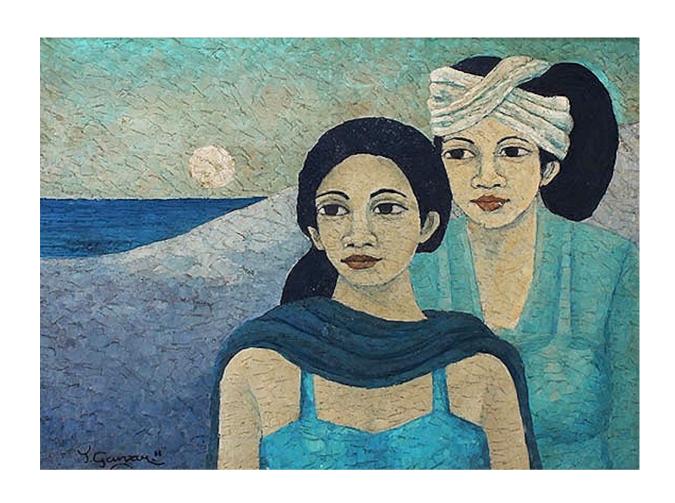

Dua Wanita | 2020 | oil on canvas

89 x 118 cm | √signed √dated

Rp 8 - 12.000.000 | US\$ 500 - 750