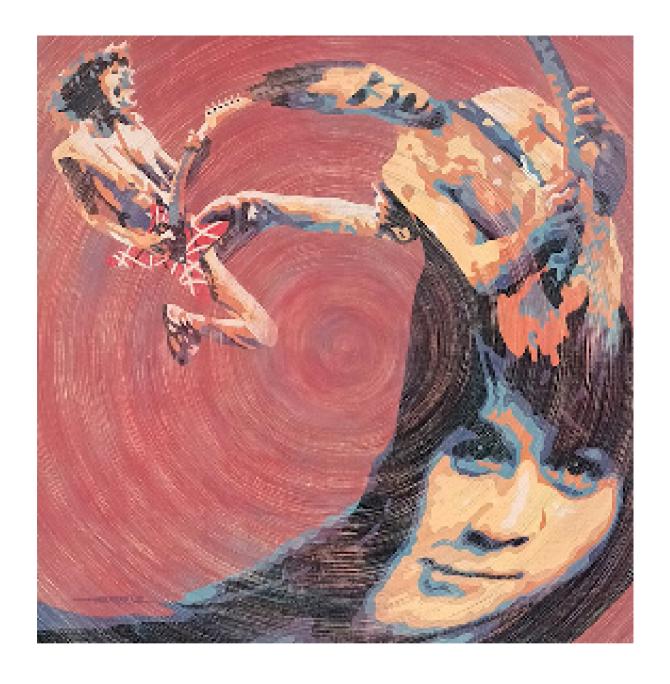

**Waluyohadi** | (b. Nganjuk, E. Java, 1981)

Eliminating The Detail Series | 2006 | pastels on canvas 80 x 210 cm | √signed √dated

Rp 6 - 9.000.000 | US\$ 375 - 563

Herri Z | (b. Malang, E. Java, 1974)

EVH (Eddie Van Halen) | 2007 | acrylics on canvas
110 x 110 cm | √signed √dated
Rp 4.8 - 7.200.000 | US\$ 300 - 450