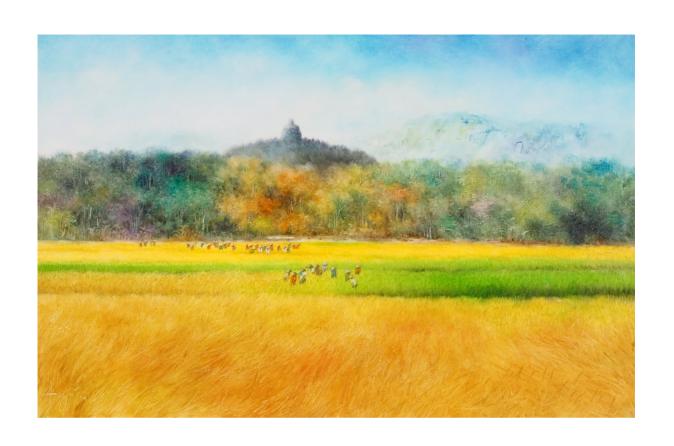

## Nuansa Rumah-rumah di Tepi Sungai Musi by Arfial Arsad Hakim

Lot #124

Arifal Arsad Hakim, an Indonesian painter celebrated for his evocative depictions of rural life, unveils a tranquil masterpiece: a village resting on the precipice of a calm river. In this work, Hakim captures the harmony between humanity and nature. Thatched-roof houses, softened by age, cling to the riverbanks, their silhouettes reflecting on the water's glassy surface. The landscape brims with life—children frolic on the shore, women carry woven baskets of harvest, and a fisherman casts his net into the rippling current. The river, a lifeline and a mirror to the sky, flows gently, embodying the quiet rhythm of the villagers' lives. Hakim's signature blend of warm, earthy tones and intricate textures breathes authenticity into this idyllic scene, a poignant reminder of Indonesia's enduring connection to its ancestral roots and landscapes.