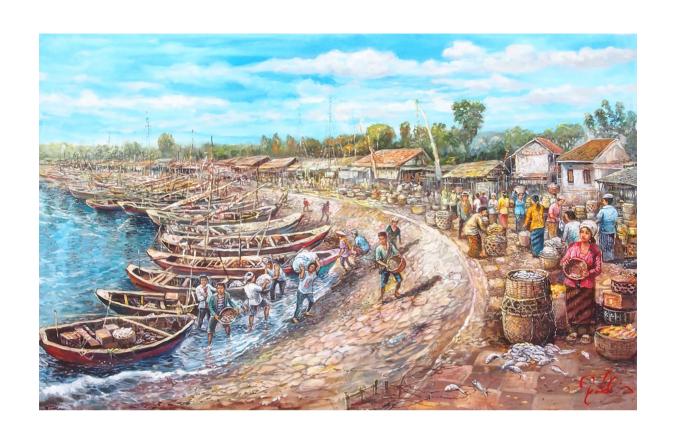

Amrus Natalsya | (Medan, N. Sumatra, 1933 - Cibinong, W. Java, 2024)

Pasar Di Pinggir Sungai | 2001 | wood painting

81 x 98 cm | \signed \sqrt{dated}

Rp 8 - 12.000.000 | US\$ 500 - 750

Jeihan Sukmantoro | (Solo, C. Java, 1938 - Bandung, W. Java, 2019)