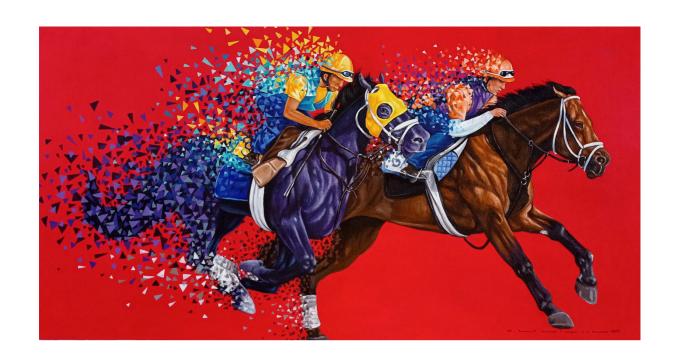

Adu Kecepatan I 2024 I acrylics on canvas

90 x 150 cm | √signed √dated Rp 8 - 12.000.000 | US\$ 500 - 750

**Bangkit Sanjaya** | (b. Sumedang, W. Java, 1980) *Merona Gembira Diriku* | 2023 | acrylics on canvas 2 pcs, each measuring 40 x 40 cm | √signed √dated Rp 3.6 - 5.400.000 | US\$ 225 - 338