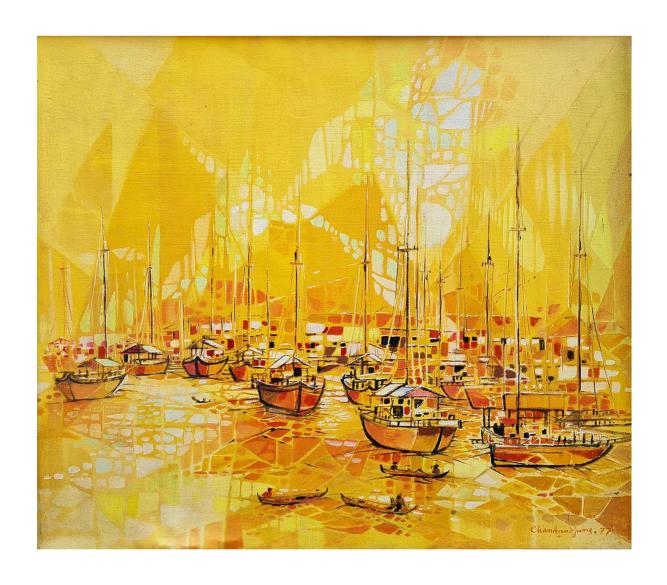

Pelabuhan | 1977 | oil on canvas

81 x 71 cm | \signed \sqrt{dated}

Rp 4.8 - 7.200.000 | US\$ 300 - 450

131

Rudy Mardijanto | (b. Yogyakarta, 1967) Ledek Tayub | 2023 | oil on canvas 50 x 70 cm | √signed √dated Rp 7 - 10.500.000 | US\$ 438 - 657