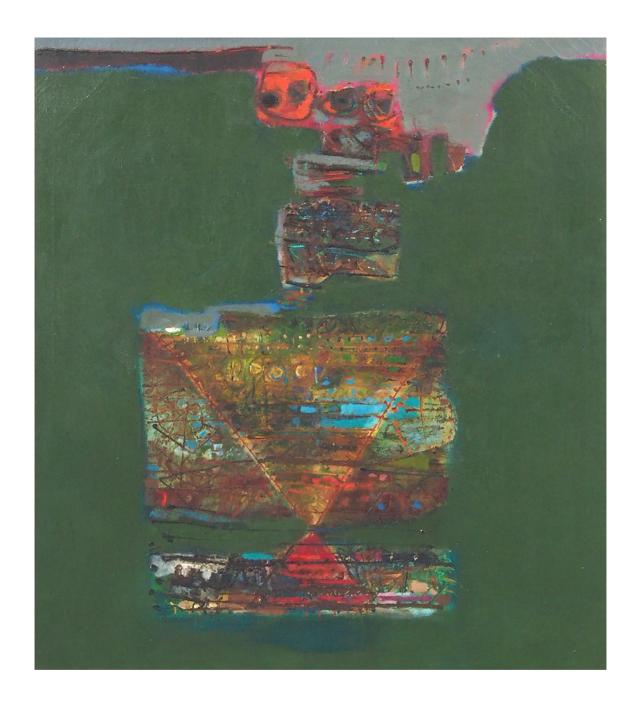

## **Prilla Tania**

Komposisi Produsen Konsumen #1 | 2011 | parchment paper on glass | 75 x 75 cm | √signed √dated Rp 6 - 9.000.000 | US\$ 375 - 563

Rachmansjah, D.J. | (b. Sumedang, W. Java, 1942)

Abstract In Green | acrylics on canvas