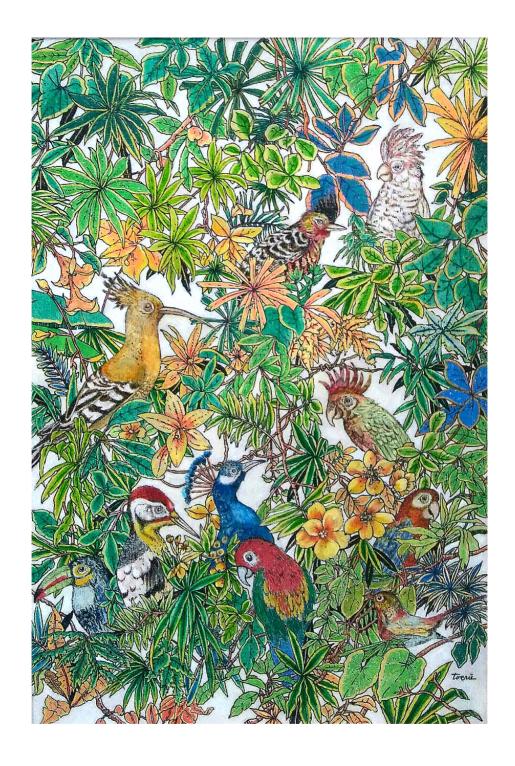

Rp 4.8 - 7.200.000 | US\$ 300 - 450

Turi Raharjo | (b. Kebumen, o. Jav World of Birds | acrylics on canvas 90 x 60 cm | √signed Turi Raharjo | (b. Kebumen, C. Java, 1970) Rp 6 - 9.000.000 | US\$ 375 - 563