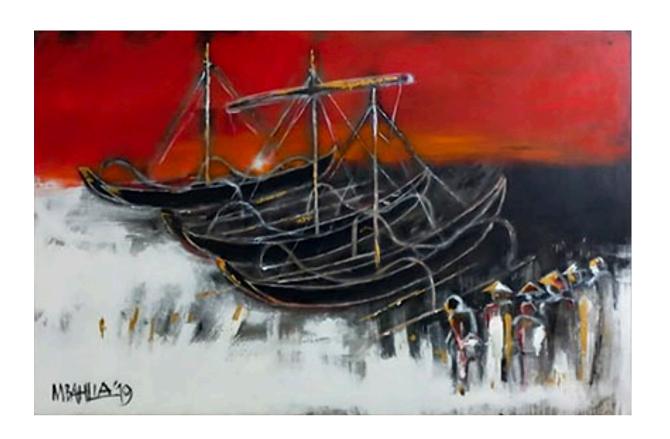

Pembayun | (b. Yogyakarta, 1978)

Masih Disini (Still Here) | 2024 | acrylics on canvas

150 x 120 cm | √signed √dated

Rp 6 - 9.000.000 | US\$ 375 - 563

**Bahlia, Mohammad** | (b. Malang, E. Java, 1947) Fishermen | 2019 | acrylics on canvas 90 x 140 cm | √signed √dated Rp 4.8 - 7.200.000 | US\$ 300 - 450