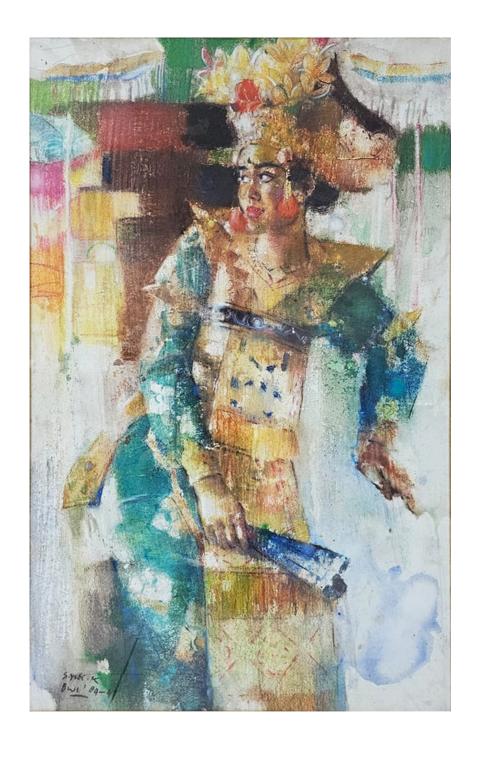

153

**Suasta, Raka** | (b. Denpasar, 1940) *Menenun* | 1997 | pastels on paper 65 x 50 cm | √signed √dated Rp 3.2 - 4.800.000 | US\$ 200 - 300

**Suasta, Raka** | (b. Denpasar, 1940)

Balinese Dancer #1 | 1997 | pastels on paper 45 x 33 cm | \sqrt{signed \sqrt{dated}} Suasta, Raka | (b. Denpasar, 1940) Rp 2.4 - 3.600.000 | US\$ 150 - 225

**Suasta, Raka** | (b. Denpasar, 1940) *Balinese Dancer #2* | 1996 | pastels on paper 32 x 42 cm | √signed √dated Rp 2.4 - 3.600.000 | US\$ 150 - 225

**Tatang Kuntjoro** | (Semarang, C. Java, ...- 1993)