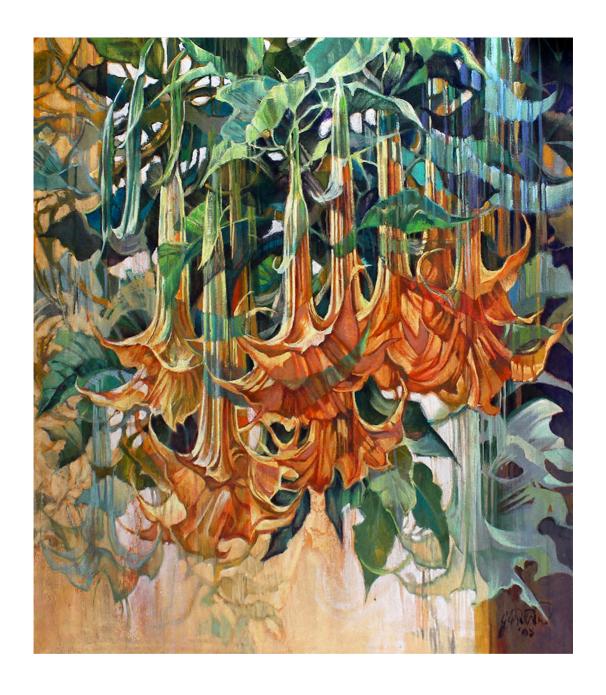

Keluarga Bahagia | 2011 | acrylics on canvas
120 x 100 cm | \signed \sqrt{dated}

Rp 14 - 21.000.000 | US\$ 875 - 1.313

**Gunawan Hanjaya** | (b. Solo, C. Java, 1954)

Datura Flowers | 2003 | oil on canvas

60 x 50 cm | \signed \sqrt{dated} Rp 6 - 9.000.000 | US\$ 375 - 563

Gunawan Hanjaya | (b. Solo, C. Java, 1954)

Iris and Lily Flowers | 2006 | oil on canvas

2 pcs, each measuring 30 x 30 cm | √signed √dated