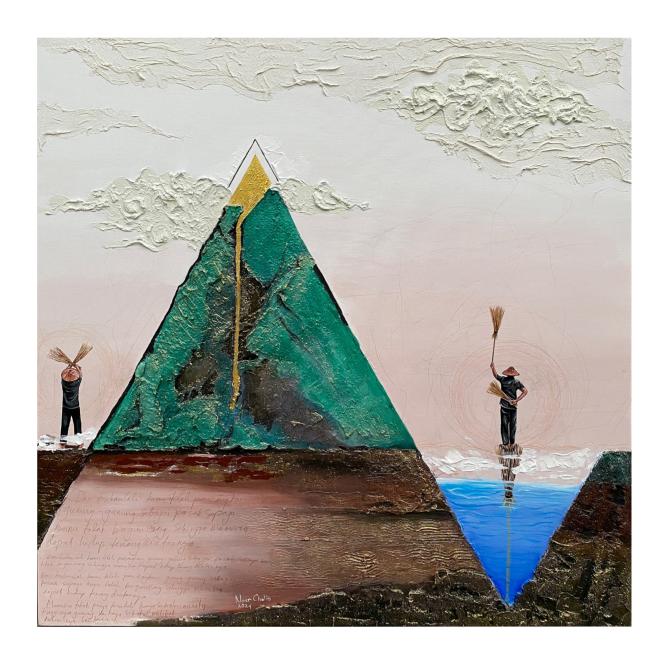

Noer Cholis | (b. Malang E. Java 1984)
Seeking For Knowledge | 2019 | mixed media on canvas 120 x 200 cm | \signed \sqrt{dated}
Rp 8 - 12.000.000 | US\$ 500 - 750

Noer Cholis | (b. Malang E. Java 1984)

Pasak Bumi I 2024 I mixed media on canvas

100 x 100 cm | √signed √dated

Rp 4 - 6.000.000 | US\$ 250 - 375

1 2 Dadang M.A | (b. Bandung, W. Java, 1955)

Cliff | 2004 | oil on canvas

80 x 70 cm | \signed \squared \dated