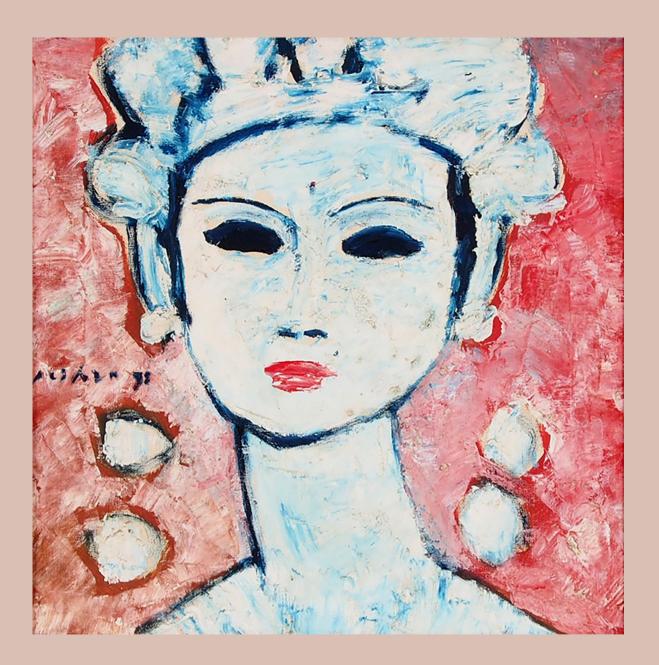

Gadis 3 | 1998 | oil on canvas

45 x 45 cm | \signed \sqrt{dated}

Rp 26 - 39.000.000 | US\$ 1.625 - 2.438