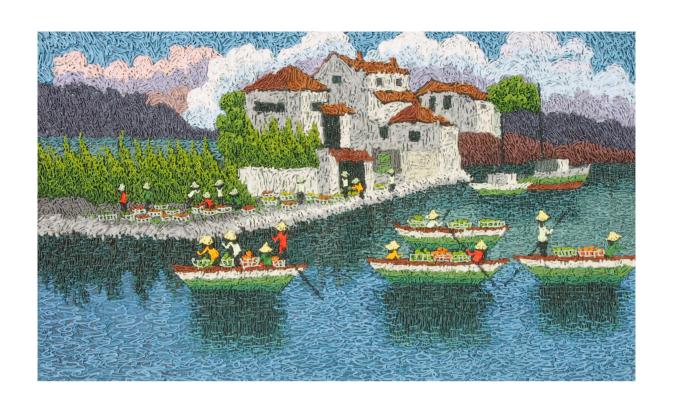

## Nuansa Rumah-rumah di Tepi Sungai Musi by Arfial Arsad Hakim

Lot #124

Arifal Arsad Hakim, an Indonesian painter celebrated for his evocative depictions of rural life, unveils a tranquil masterpiece: a village resting on the precipice of a calm river. In this work, Hakim captures the harmony between humanity and nature. Thatched-roof houses, softened by age, cling to the riverbanks, their silhouettes reflecting on the water's glassy surface. The landscape brims with life—children frolic on the shore, women carry woven baskets of harvest, and a fisherman casts his net into the rippling current. The river, a lifeline and a mirror to the sky, flows gently, embodying the quiet rhythm of the villagers' lives. Hakim's signature blend of warm, earthy tones and intricate textures breathes authenticity into this idyllic scene, a poignant reminder of Indonesia's enduring connection to its ancestral roots and landscapes.