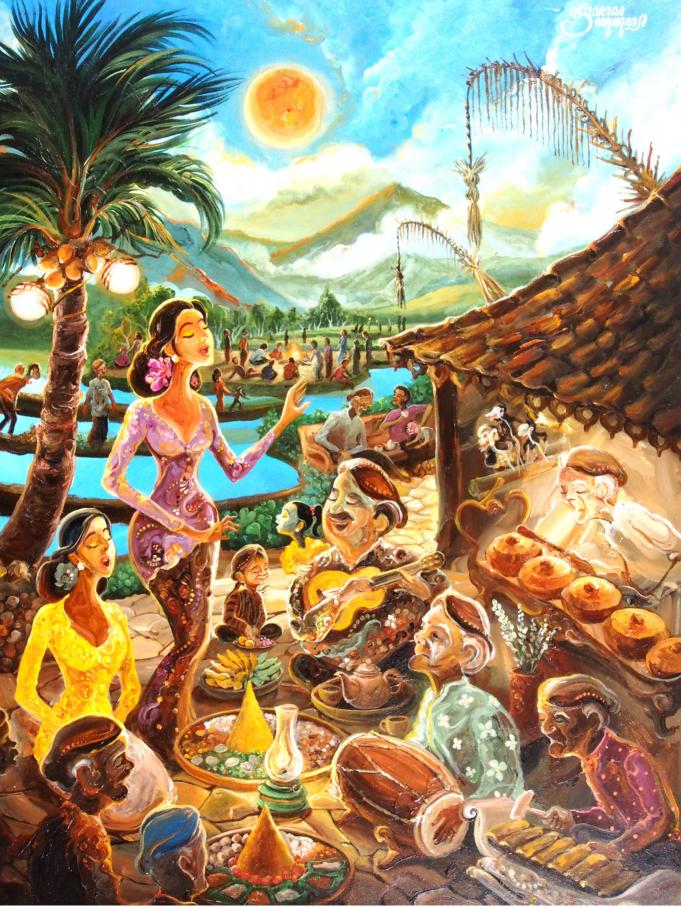

## Nuansa Rumah-rumah di Tepi Sungai Musi by Arfial Arsad Hakim

Lot #124

Arifal Arsad Hakim, an Indonesian painter celebrated for his evocative depictions of rural life, unveils a tranquil masterpiece: a village resting on the precipice of a calm river. In this work, Hakim captures the harmony between humanity and nature. Thatched-roof houses, softened by age, cling to the riverbanks, their silhouettes reflecting on the water's glassy surface. The landscape brims with life—children frolic on the shore, women carry woven baskets of harvest, and a fisherman casts his net into the rippling current. The river, a lifeline and a mirror to the sky, flows gently, embodying the quiet rhythm of the villagers' lives. Hakim's signature blend of warm, earthy tones and intricate textures breathes authenticity into this idyllic scene, a poignant reminder of Indonesia's enduring connection to its ancestral roots and landscapes.