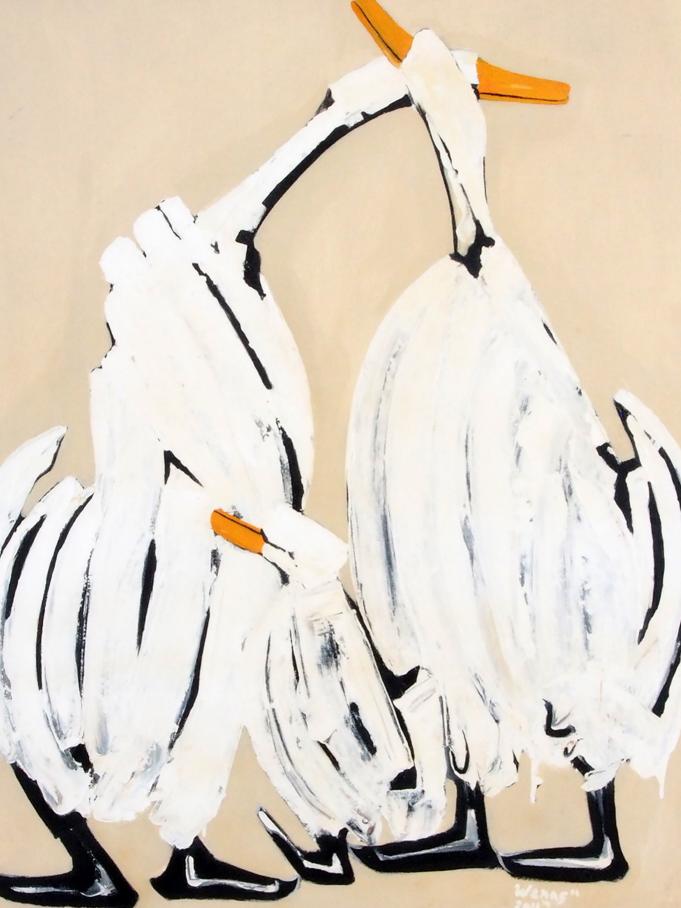

## The Long Journey by Wage eS

I ot #124

Wage Es, an Indonesian painter of remarkable vision, is celebrated for his depictions of the buffalo—stalwart, towering, and steeped in cultural significance. His work breathes life into the creature as a symbol of resilience and power, rooted deeply in Indonesian agrarian traditions. With bold strokes and a mastery of earthy tones, Wage Es captures the buffalo's commanding presence, its steadfast gaze speaking of endurance and harmony with the land. Each painting carries a narrative that resonates with the spirit of rural life, paying homage to the symbiosis between humanity and nature in his homeland. Wage Es invites viewers to see beyond the buffalo's physical form, delving into its essence as a cultural and spiritual totem.

Wage eS | (b. Sleman, Yogyakarta, 1975)

The Long Journey | 2024 | acrylics on canvas
148 x 118 cm | √signed √dated

Rp 12 - 18.000.000 | US\$ 750 -1.125

Joe Armaya | (b. Bekasi, W. Java, 1984)

Harvesting | 2024 | acrylics on canvas
80 x 80 cm | \signed \sqrt{dated}