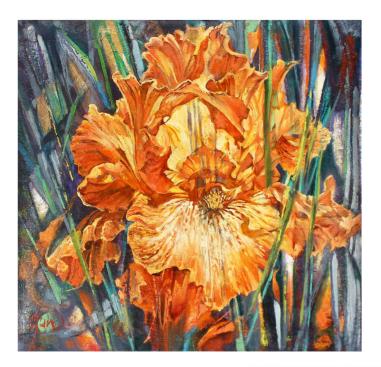

60 x 50 cm | \signed \sqrt{dated} Rp 6 - 9.000.000 | US\$ 375 - 563

Gunawan Hanjaya | (b. Solo, C. Java, 1954)

Iris and Lily Flowers | 2006 | oil on canvas

2 pcs, each measuring 30 x 30 cm | √signed √dated