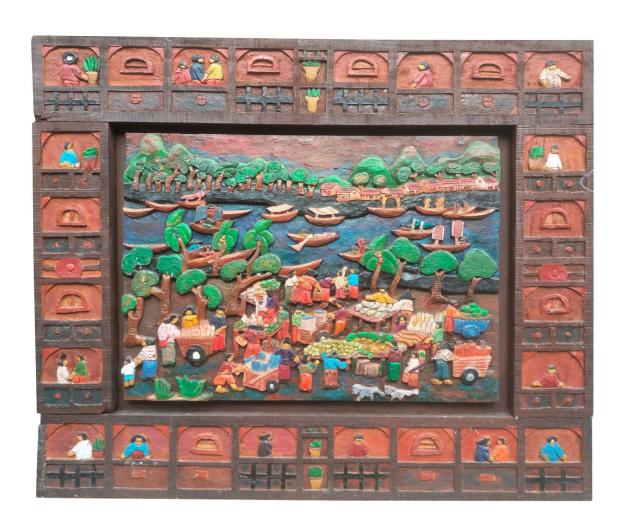

Amrus Natalsya | (Medan, N. Sumatra, 1933 - Cibinong, W. Java, 2024)

Pasar Di Pinggir Sungai | 2001 | wood painting

81 x 98 cm | \signed \sqrt{dated}

Rp 8 - 12.000.000 | US\$ 500 - 750

Jeihan Sukmantoro | (Solo, C. Java, 1938 - Bandung, W. Java, 2019)