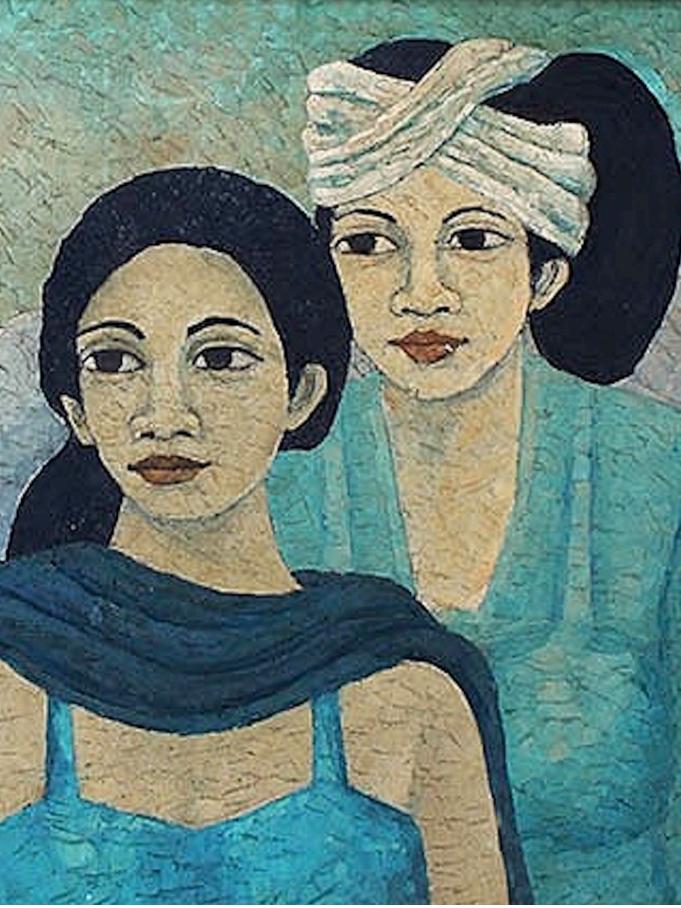

Maria Tjui | (Pariaman, W. Sumatra, 1934 - Bogor, W. Java, 2016)

Bunga Matahari | 2005 | oil on canvas

80 x 100 cm | √signed √dated

Rp 8 - 12.000.000 | US\$ 500 - 750

Tatang Ganar | (Bandung, W. Java, 1936 - 2004)

Dua Wanita | 2020 | oil on canvas

89 x 118 cm | √signed √dated

Rp 8 - 12.000.000 | US\$ 500 - 750