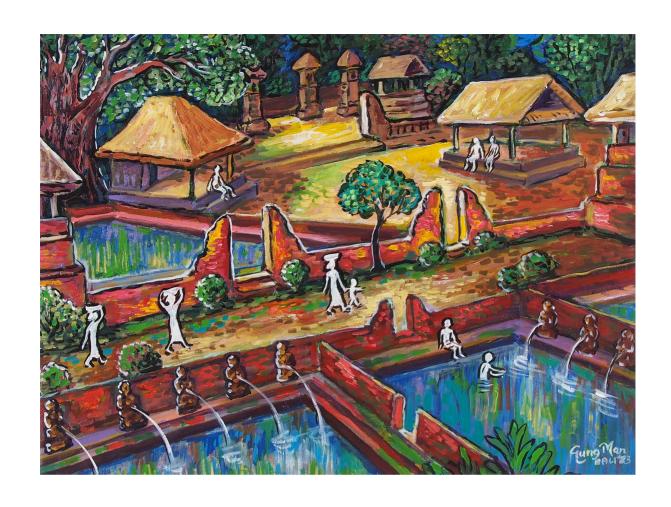

**Yadi K., S.** | (Banyuwangi, E. Java, 1958 - 2024) *Penari* | 1984 | mixed media on canvas 95 x 60 cm | \signed \sqrt{dated} Rp 6 - 9.000.000 | US\$ 375 - 563

Gung Man | (b. Denpasar, Bali, 1956)

Hollywater Shower | 2023 | acrylics on canvas

60 x 80 cm | √signed √dated

Rp 10 - 15.000.000 | US\$ 625 - 938

Paori | (b. Malang, E. Java, 1007, Angon Bebek | 2023 | acrylics on canvas 90 x 115 cm | √signed √dated Rp 4 - 6.000.000 | US\$ 250 - 375

Badrus | (b. Klaten, C. Java, 1960)