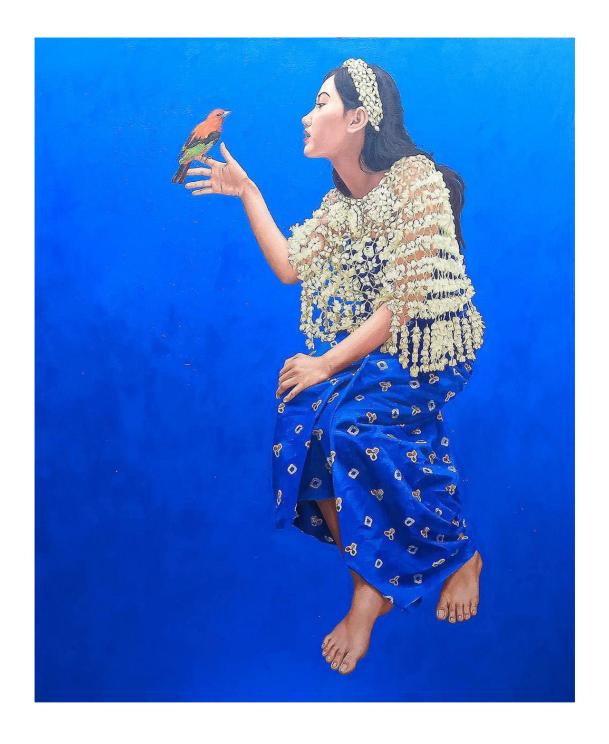

ylics on canvas

110 x 110 cm | √signed √dated

Rp 7 - 10.500.000 | US\$ 438 - 657



Hassan Pratama | (b. Bandung, W. Java, 1964)

Abstrak Hitam Putih | 2023 | acrylics on canvas

150 x 100 cm | \signed \sqrt{dated} Rp 4.8 - 7.200.000 | US\$ 300 - 450



149

**Priharyono** | (b. Kebumen, C. Java, 1966) *Melintas Perbatasan* | 2024 | acrylics on canvas 90 x 130 cm | √signed √dated Rp 4.2 - 6.300.000 | US\$ 263 - 394



Priharyono | (b. Kebumen, C. Java, 1966)

Menyongsong (Gadis Negeri Tirai Bambu) | 2024 | acrylics on canvas

100 x 140 cm | \signed \sqrt{dated} Priharyono | (b. Kebumen, C. Java, 1966) Rp 5 - 7.500.000 | US\$ 313 - 469



Sudigdo | (Pati, C. Java, 1966 - Jakarta, 2021)

Blue Sweats | 2016 | oil on canvas

100 x 50 cm | √signed √dated

Rp 6 - 9.000.000 | US\$ 375 - 563





**Sudigdo** | (Pati, C. Java, 1966 - Jakarta, 2021) Loving A Bird | 2020 | oil on canvas 160 x 130 cm | √signed √dated Rp 12 - 18.000.000 | US\$ 750 -1.125



153

**Suasta, Raka** | (b. Denpasar, 1940) *Menenun* | 1997 | pastels on paper 65 x 50 cm | √signed √dated Rp 3.2 - 4.800.000 | US\$ 200 - 300



**Suasta, Raka** | (b. Denpasar, 1940)

Balinese Dancer #1 | 1997 | pastels on paper 45 x 33 cm | \sqrt{signed \sqrt{dated}} Suasta, Raka | (b. Denpasar, 1940) Rp 2.4 - 3.600.000 | US\$ 150 - 225



**Suasta, Raka** | (b. Denpasar, 1940) *Balinese Dancer #2* | 1996 | pastels on paper 32 x 42 cm | √signed √dated Rp 2.4 - 3.600.000 | US\$ 150 - 225



**Tatang Kuntjoro** | (Semarang, C. Java, ...- 1993)

\*\*Penjual Rujak | 2020 | oil on canvas

116 x 76 cm | √signed √dated

Rp 10 - 15.000