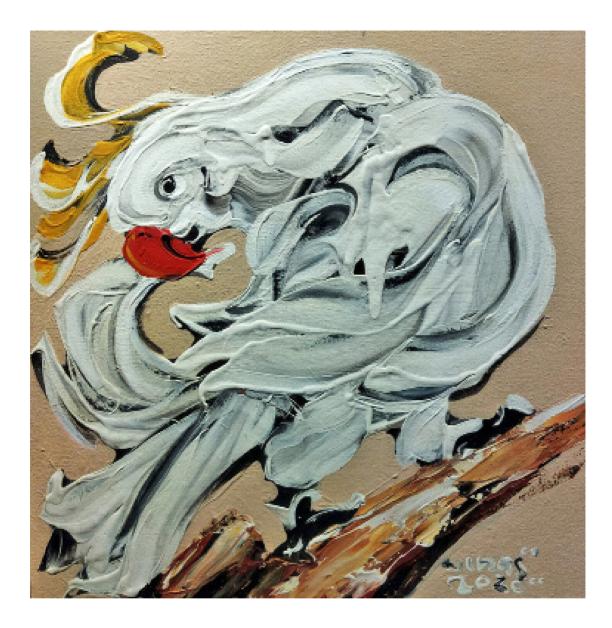

WENAS HERIYANTO | (b. Pekalongan, C. Java, 1986) 5536Parrot | 2020 | acrylics on canvas 60 x 60 cm |  $\sqrt{3}$  signed  $\sqrt{4}$  dated  $\sqrt{6}$  framed Parrot | 2020 | acrylics on canvas Rp. 10 - 15.000.000 | US\$ 714 - 1.071