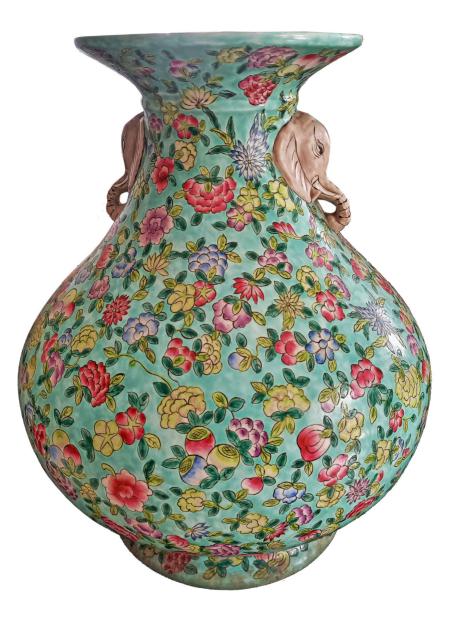

5224 A CHINESE VINTAGE TURQUOISE GROUND FAMILLE ROSE MILLE FLEUR PEAR SHAPED VASE h. 40 cm, d. 33 cm Rp. 3.2 - 4.800.000 | US\$ 229 - 343

5225 A PAIR OF VIETNAMESE POLYCHROME VINTAGE CERAMICS AND STANDS IN THE FORM OF ELEPHANT 2 pcs: h. 54 cm, l. 20 cm, w. 55 cm each Rp. 4 - 6.000.000 | US\$ 286 - 429