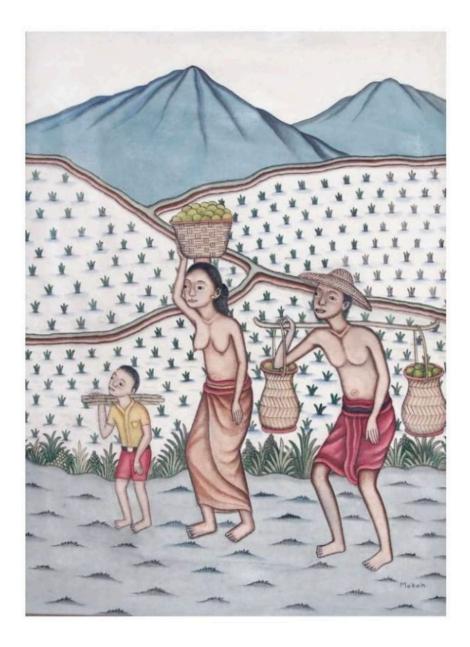

 pcs, 57 x 60 cm, 28 x 40 cm |√ signed √ dated √ framed

 RP. 4.2 - 6.300.000 | US\$ 300 - 450

**Мокон, I Рити** | (Ubud Bali, 1934 – Denpasar, Bali, 2010) 5666 Pulang Dari Sawah | acrylics on canvas 100 x 75 cm |  $\sqrt{$  signed  $\sqrt{$  framed Pri 14 - 21 000 000 | US\$ 1 000 - 1 500 Rp. 14 - 21.000.000 | US\$ 1.000 - 1.500