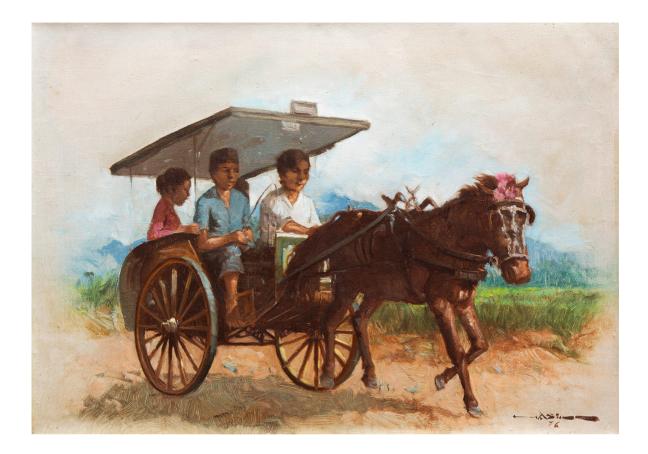

HASIM | (Jakarta, 1921 - 1982) Delman (Horse Cart) | oil on canvas 50 x 69 cm | √ signed RP. 4.2 - 6.300.000 | US\$ 300 - 450

SOEKARDJI | (1880 - 1950) Lake View with Mountain in The Distance | oil on canvas 45 x 65 cm | √ signed RP. 4.2 - 6.300.000 | US\$ 300 - 450 **Soekardji** | (1880 - 1950)