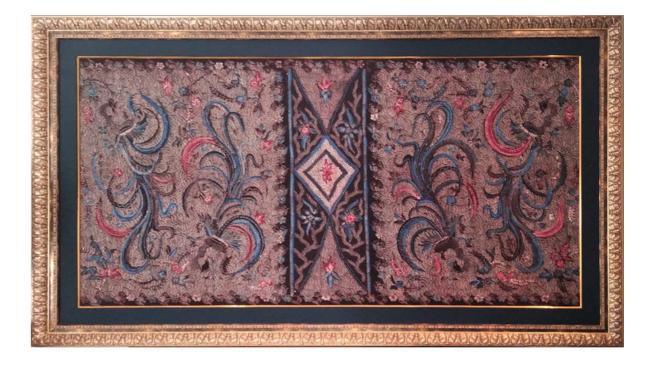

5 pcs: h. 47 cm each FIVE PIECES MODERN CHINESE CERAMIC FIGURINE MODEL Rp. 5 - 7.500.000 | US\$ 357 - 536

**527** A PIECE OF MADURA BATIK MOUNTED IN FRAME h. 100 cm x 190 cm Rp. 3 - 4.500.000 | US\$ 214 - 321