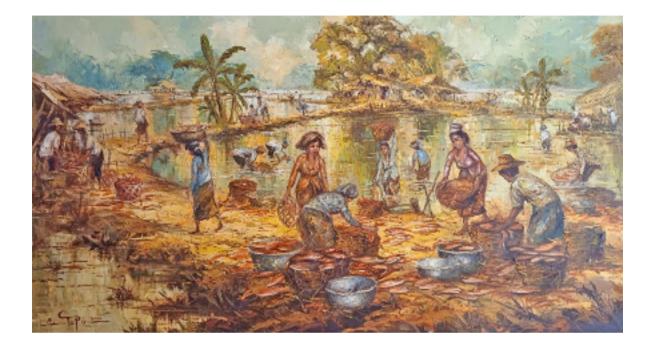

SODICK ARDHANI, J | (b. Temanggung, C. Java 1955)  $543 \underset{\text{RP. 6 - 9.000.000}}{\text{Solution}} \text{ US$ 429 - 643} \text{ Persembahan Suci (Holy Offerings) | 2001 | acrylics on canvas}$ 