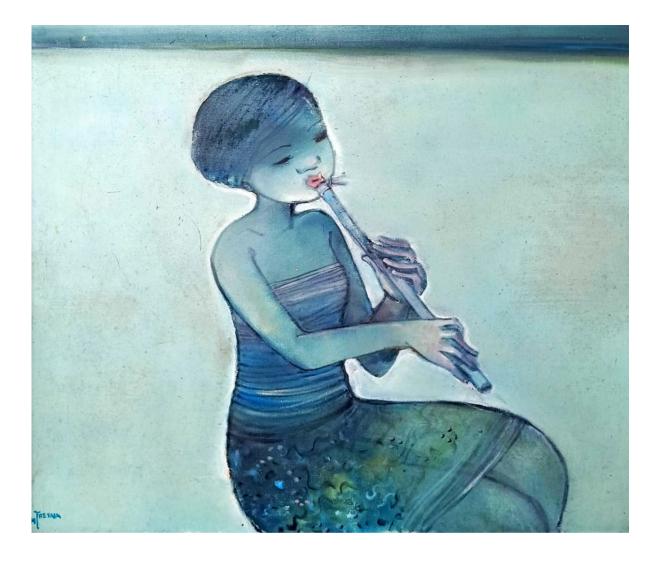

TRESNA SURYAWAN | (Bandung, W. Java, 1943 - 2007)  $\frac{1}{563}$ Rp. 3.2 - 4.800.000 | US\$ 229 - 343

**WADJI MS** | (Jombang, E. Java, 1956 - 2021) 564 Women And The Moon | 2000 | acrylics on canvas 125 x 105 cm |  $\sqrt{\text{signed }\sqrt{\text{dated }\sqrt{\text{framed}}}}$ Rp. 6 - 9.000.000 | US\$ 429 - 643

571

Warsito | (Probolinggo, E. Java, 1946 - 2007) Tiga Gadis Penari | 1994 | oil on canvas 65 x 65 cm | √√ signed √ dated √ framed Rp. 4 - 6.000.000 | US\$ 286 - 429

TRESNA SURYAWAN | (Bandung, W. Java, 1943 - 2007) 5722 Playing Flute | 1994 | oil on canvas $60 x 70 cm | <math>\sqrt{signed} \sqrt{dated} \sqrt{framed}$ PR 4 = 6 000 000 | UIS\$ 286 = 429 Rp. 4 - 6.000.000 | US\$ 286 - 429