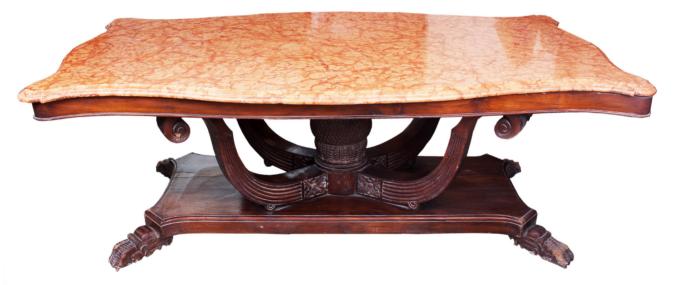

**A VINTAGE CARVED TEAK TORTOISE FORM LARGE TABLE WITH MARBLE TOP** 

 h. 73 cm, l. 198 cm, w. 110 cm

 RP. 4.8 - 7.200.000 | US\$ 343 - 514

**A SET OF THREE VINTAGE EUROPEAN CRANBERRY GLASSCONSISTING OF TWO VASES AND BOWL**3 pcs: h. 10 cm, d. 20 cm, h. 33 cm, l. 26 cm, h. 26 cm, l. 21 cm A SET OF THREE VINTAGE EUROPEAN CRANBERRY GLASS Rp. 3 - 4.500.000 | US\$ 214 - 321