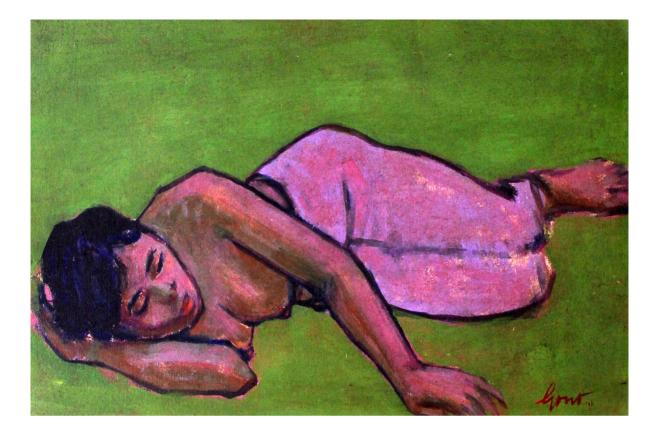

500ARGONO | (b. 10970Karld, 2007) Reclining Nude | 1991 | oil on canvas 35 x 55 cm | √ signed √ dated √ framed RP. 3 - 4.500.000 | US\$ 214 - 321 SUDARGONO | (b. Yogyakarta, 1956)

DAENG | (b. Bandung, W. Java, 1959) 545 Boats | 2015 | oil on canvas 60 x 100 cm | √ signed √ dated √ framed RP. 6 - 9.000.000 | US\$ 429 - 643