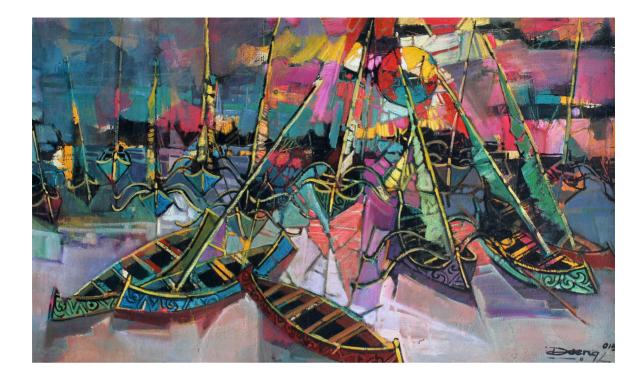

500ARGONO | (b. 10970Karld, 2007) Reclining Nude | 1991 | oil on canvas 35 x 55 cm | √ signed √ dated √ framed RP. 3 - 4.500.000 | US\$ 214 - 321 SUDARGONO | (b. Yogyakarta, 1956)

DAENG | (b. Bandung, W. Java, 1959) 545 Boats | 2015 | oil on canvas 60 x 100 cm | √ signed √ dated √ framed RP. 6 - 9.000.000 | US\$ 429 - 643