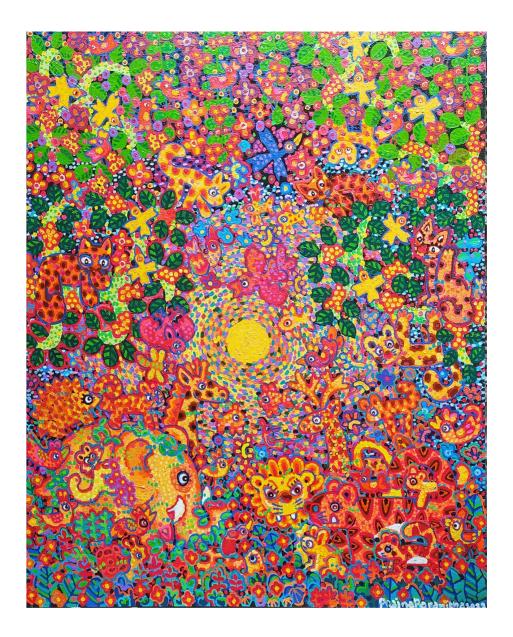

PRAJNA PARAMITHA | (b. Nagoya, Batam, 2000) 5004 FRAJNA FARAMITHA | (b. Nagoya, Batam, 2000) Di Bawah Sinar Bulan Purnama | 2023 | acrylics on canvas 125 x 100 cm | √ signed √ dated Po 4 8 7 200 000 | ↓ 100 7 47 514 Rp. 4.8 - 7.200.000 | US\$ 343 - 514