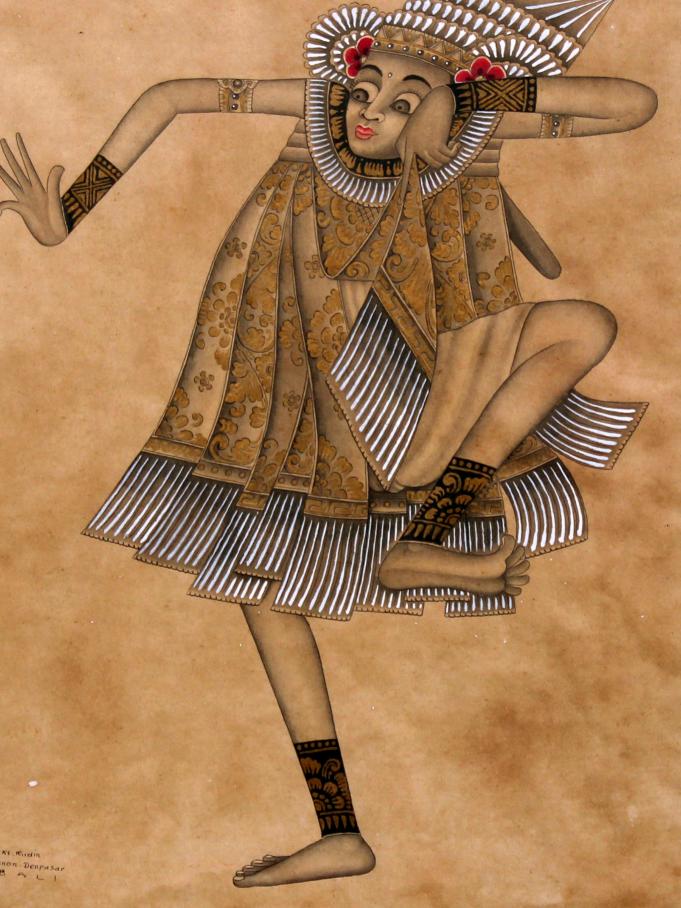

**RUDIN, I KETUT AND LILA, I NYOMAN** | ((Renon, Sanur, Bali, 1918) Baris Dance And Bali Life | mixed media on paper 2 pcs, 37 x 27 cm, and 17 x 23 cm | √ signed √ framed RP. 5 - 7.500.000 | US\$ 357 - 536