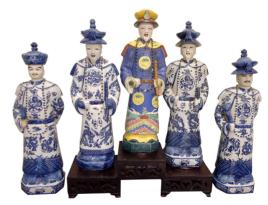

5 pcs: h. 47 cm each FIVE PIECES MODERN CHINESE CERAMIC FIGURINE MODEL Rp. 5 - 7.500.000 | US\$ 357 - 536

**527** A PIECE OF MADURA BATIK MOUNTED IN FRAME h. 100 cm x 190 cm Rp. 3 - 4.500.000 | US\$ 214 - 321