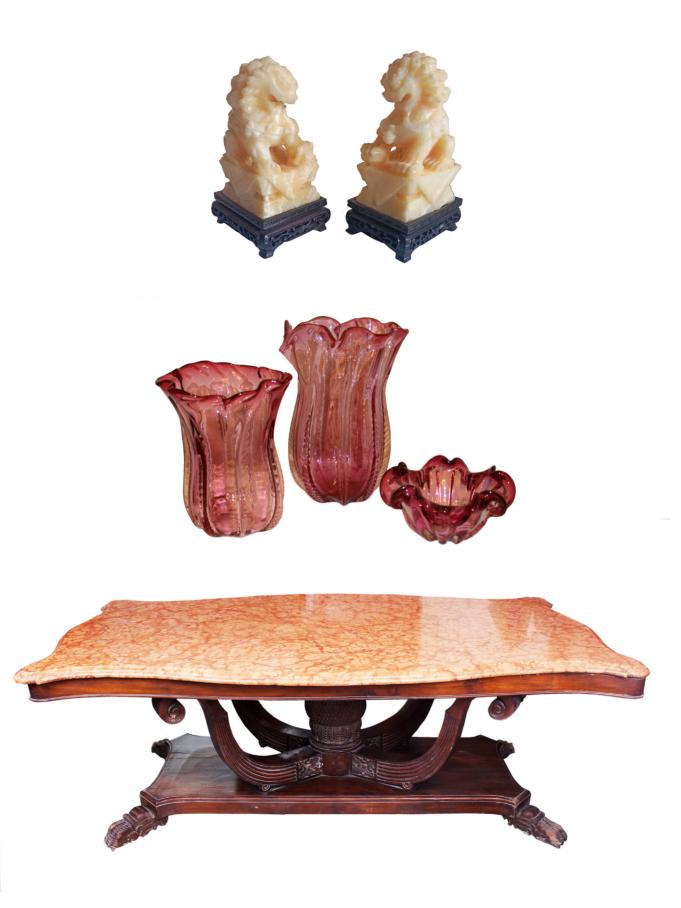

 
 A PAIR OF CHINESE CARVED SOAPSTONE GU

 2 pcs, h. 18 cm, l. 7 cm, w. 12 cm each

 RP. 1.8 - 2.700.000 | US\$ 129 - 193
 A PAIR OF CHINESE CARVED SOAPSTONE GUARDIAN LIONS

**A PAIR OF TABLE LAMPS WITH CERAMIC V** 2 pcs: h. 60 cm cup : 30 cm each Rp. 3.6 - 5.400.000 | US\$ 257 - 386 A PAIR OF TABLE LAMPS WITH CERAMIC VASE STANDS AND LAMP SHADES

**A VINTAGE CARVED TEAK TORTOISE FORM LARGE TABLE WITH MARBLE TOP** 

 h. 73 cm, l. 198 cm, w. 110 cm

 RP. 4.8 - 7.200.000 | US\$ 343 - 514

**A SET OF THREE VINTAGE EUROPEAN CRANBERRY GLASSCONSISTING OF TWO VASES AND BOWL**3 pcs: h. 10 cm, d. 20 cm, h. 33 cm, l. 26 cm, h. 26 cm, l. 21 cm A SET OF THREE VINTAGE EUROPEAN CRANBERRY GLASS Rp. 3 - 4.500.000 | US\$ 214 - 321