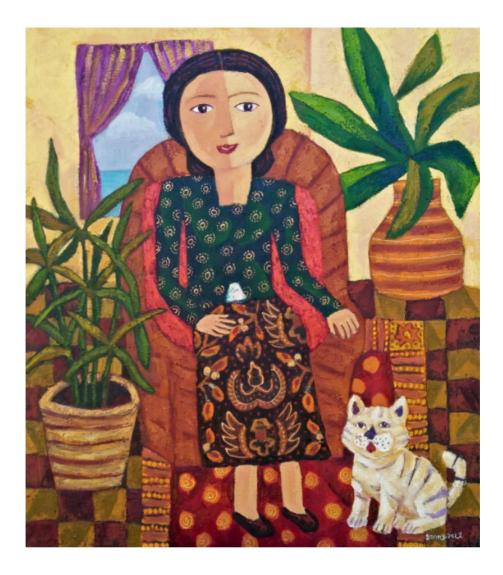

## Kíds Fígures & A Cat By Momon

Lot #565

Momon is a highly acclaimed Indonesian painter known for his exceptional watercolor technique and captivating artworks. With a unique style that beautifully captures the essence of Indonesian landscapes and cultural scenes. One of the defining features of Momon's work is his authenticity in capturing mundane livelihood and the vibrancy of ethereal textures through his mastery of the watercolor medium – evident in his ability to create breathtaking effects.

He expertly utilizes the translucent quality of watercolors to achieve a delicate balance between light and shadow, resulting in artworks that possess a remarkable sense of depth and luminosity. His brushstrokes are fluid and confident, adding a sense of spontaneity and energy to his paintings.

Whether it's a sporadic feline or a bright-eyed child, Momon's portraits evoke a sense of connection and evoke a strong emotional response.

**Momon** | (Yogyakarta, 1945 – 1998) 

 5655
 Kids Figures and A Cat | 1992, 1989 | watercolor on paper 2

 pcs, 57 x 60 cm, 28 x 40 cm |√ signed √ dated √ framed

 RP. 4.2 - 6.300.000 | US\$ 300 - 450

**Мокон, I Рити** | (Ubud Bali, 1934 – Denpasar, Bali, 2010) 5666 Pulang Dari Sawah | acrylics on canvas 100 x 75 cm |  $\sqrt{$  signed  $\sqrt{$  framed Pri 14 - 21 000 000 | US\$ 1 000 - 1 500 Rp. 14 - 21.000.000 | US\$ 1.000 - 1.500