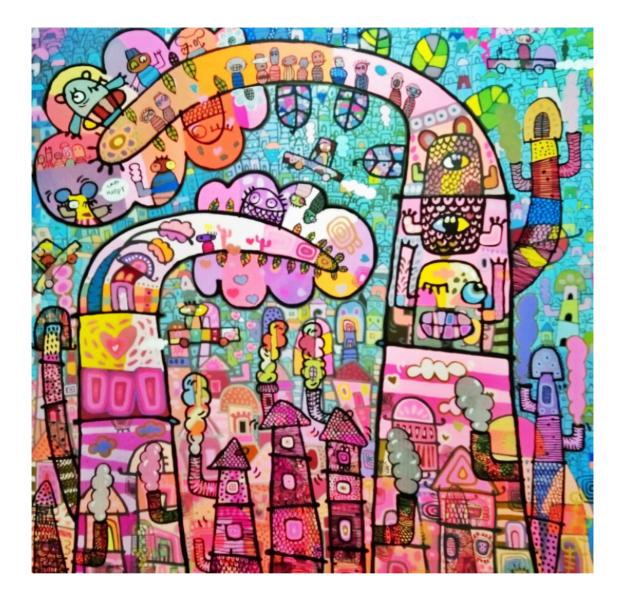

Thank you & happy bidding! SIDHartA Auctioneer

Nue Prastowo| (b. Yogyakarta, 1989) Illuminated by A Rainbow | 2019 | acrylics on canvas 105 x 105 cm | √ signed √ dated Rp. 6 – 9.000.000 | US\$ 429 – 643