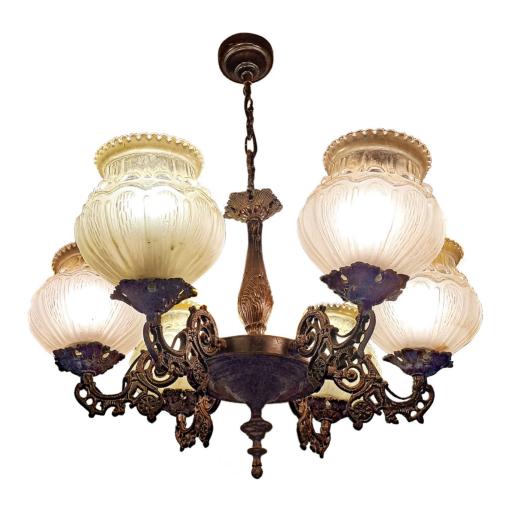

**528 A BRASS HANGING LAMP WITH SIX ARMS AND GLASS SHADES** h. 70 cm, l. 70 cm Rp. 4 - 6.000.000 | US\$ 286 - 429

**A WOODEN CORNER STAND** h. 104 cm, d. 31 cm Rp. 1.8 - 2.700.000 | US\$ 129 - 193

**A CARVED WOOD MODEL OF STANDING I** h. 54 cm, w. 55 cm RRp. 2 - 3.000.000 | US\$ 143 - 214 A CARVED WOOD MODEL OF STANDING ELEPHANT