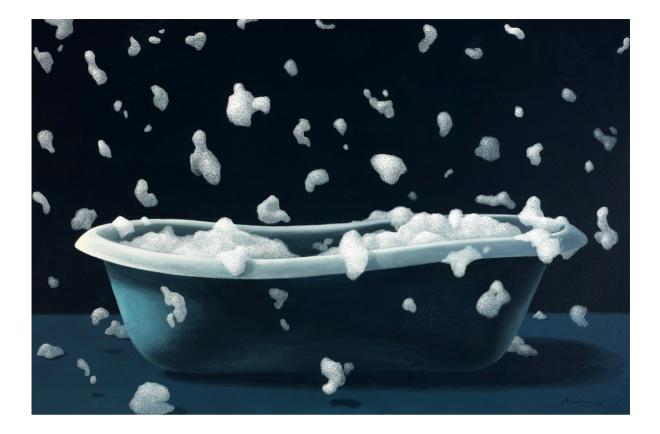

P. 4.2 - 6.300.000 | US\$ 300 - 450



**ZULFA MUHAMMADI** | (b. Lampung, 2000)

 Survive | 2023 | acrylics on canvas

 110 x 100 cm | √ signed √ dated

 RP. 4 - 6.000.000 | US\$ 286 - 429

# VARIOUS ARTISTS



BOB SICK YUDHITA AGUNG | (b. Yogyakarta, 1971) **BOB SICK Y UDHITA AGUNG** | (b. Yogyakarta, 1971) Peang Head | 2021 | mixed media on canvas  $64 \times 54 \text{ cm}$  |  $\sqrt{\text{ signed }} \sqrt{\text{ dated }} \sqrt{\text{ framed}}$ Rp. 5 - 7.500.000 | US\$ 357 - 536



**IRWAN GUNTARTO** | (b. 1978) Untitled | 2017 | acrylics on canvas 140 x 130 cm | √ signed √ dated √ framed RP. 6 - 9.000.000 | US\$ 429 - 643







Haqqi FirmansyaH | (b. Nganjuk, E. Java, 1992) Indonesia | 2021 | oil on canvas 80 x 200 cm | √ signed √ dated √ frame RP. 12 - 18.000.000 | US\$ 857 - 1.286



HAMDAN, TT | (b. Padang, W. Sumatra, 1980) Rain Foam | 2008 | acrylics on canvas 100 x 150 cm | √ signed √ dated RP. 5 - 7.500.000 | US\$ 357 - 536



SYAJIDIN | (b. Indramayu, W. Java, 1967)
Simple A, Narasi Abstrak | 2023 | mixed media on canvas
90 x 200 cm | √ signed √ dated
RP. 9 - 13.500.000 | US\$ 643 - 964



WAGE ES | (b. Sleman, Yogyakarta, 1975)
 Under The Rain | 2023 | acrylics on canvas
 120 x 120 cm | √ signed √ dated
 RP. 10 - 15.000.000 | US\$ 714 - 1.071



Kardu, I Made | Zebra Colony | acrylics on canvas 150 x 200 cm | √ signed √ framed Rp. 12 -18.000.000 | US\$ 857 - 1.286





BONNY SETIAWAN | (b. Wonogiri, C. Java, 1968) 519 Gadis Kebaya | 2022 | oil on canvas 80 x 70 cm | √ signed √ dated RP. 6 - 9.000.000 | US\$ 429 - 643 Rp. 6 - 9.000.000 | US\$ 429 - 643



BADRU