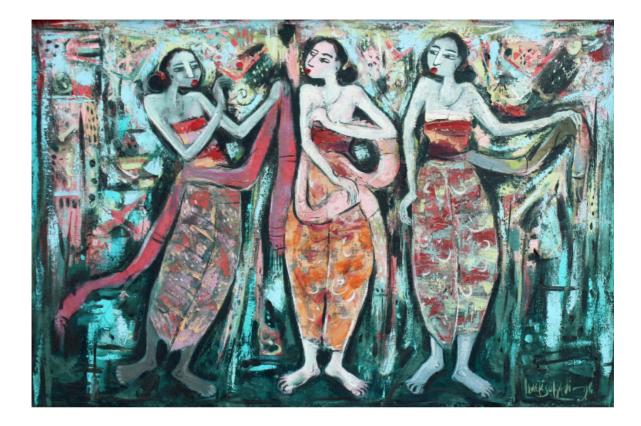

Warsito's work seamlessly fuses traditional techniques with modern materials and technology, resulting in mesmerizing and thought-provoking installations. His artworks often feature a harmonious blend of intricate patterns and interactive elements that invite viewers to engage with the pieces on a deeper level.

This piece depicts three Indonesian women staring out of the frame. Warsito incorporates a lot of darker hues to express a gloomier tone in his visual communication, this also clearly written in the expressions of the three women, particularly in their eyes as they are left to their seldom – patiently waiting. These eyes speak of their ardent longing, the two from the left look absolutely forlorn, while the lady in the foreground remains hopeful and is depicted in a brighter glow compared to her sisters.

571

Warsito | (Probolinggo, E. Java, 1946 - 2007) Tiga Gadis Penari | 1994 | oil on canvas 65 x 65 cm | √√ signed √ dated √ framed Rp. 4 - 6.000.000 | US\$ 286 - 429

TRESNA SURYAWAN | (Bandung, W. Java, 1943 - 2007) 5722 Playing Flute | 1994 | oil on canvas $60 x 70 cm | <math>\sqrt{signed} \sqrt{dated} \sqrt{framed}$ PR 4 = 6 000 000 | UIS\$ 286 = 429 Rp. 4 - 6.000.000 | US\$ 286 - 429