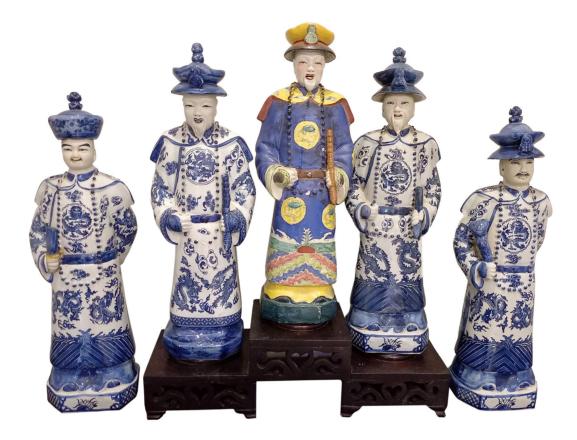

5 pcs: h. 47 cm each FIVE PIECES MODERN CHINESE CERAMIC FIGURINE MODEL Rp. 5 - 7.500.000 | US\$ 357 - 536

**527** A PIECE OF MADURA BATIK MOUNTED IN FRAME h. 100 cm x 190 cm Rp. 3 - 4.500.000 | US\$ 214 - 321