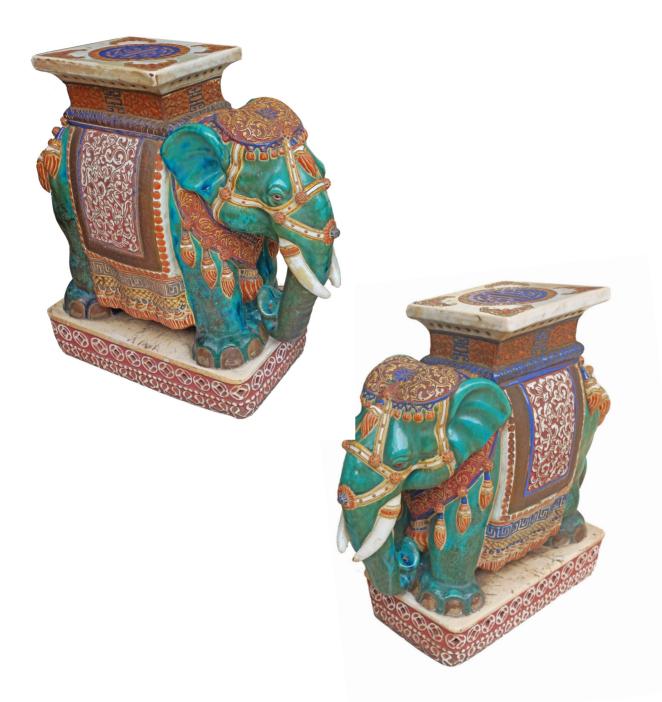

5224 A CHINESE VINTAGE TURQUOISE GROUND FAMILLE ROSE MILLE FLEUR PEAR SHAPED VASE h. 40 cm, d. 33 cm Rp. 3.2 - 4.800.000 | US\$ 229 - 343

5225 A PAIR OF VIETNAMESE POLYCHROME VINTAGE CERAMICS AND STANDS IN THE FORM OF ELEPHANT 2 pcs: h. 54 cm, l. 20 cm, w. 55 cm each Rp. 4 - 6.000.000 | US\$ 286 - 429