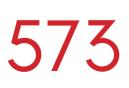

# Sarong Balí by Kríjono

Lot #574

Inspired by the rich cultural heritage of his country, Kirjono infuses his artworks with elements of traditional Indonesian art, mythology, and folklore. His paintings often depict scenes from nature, such as lush landscapes, exotic animals, and intricate floral patterns. He skillfully combines traditional techniques with a modern approach, resulting in visually striking compositions that leave a lasting impression on the viewer.

One of the distinguishing features of Kirjono's work is his masterful use of color. His palette consists of bold and vibrant hues, creating a sense of energy and vitality in his paintings. The colors he employs are influenced by the natural beauty of Indonesia, including the lush greenery, vibrant tropical flowers, and the vibrant blue of the sea.

KRIJONO | (Jakarta, 1951 - 2011) Sarong Bali | 2009 | acrylics on canvas 120 x 100 cm | √ signed √ dated √ framed Literature: Jade Sceptre, Krijono Ultimate Exuberance, published by, HEXART Publising Jakarta Indonesia. Pg. 61A Rp. 36 - 54.000.000 | US\$ 2.571 - 3.857 INDEX OF THE ARTISTS (the numbers following the artist's name indicate lot number)