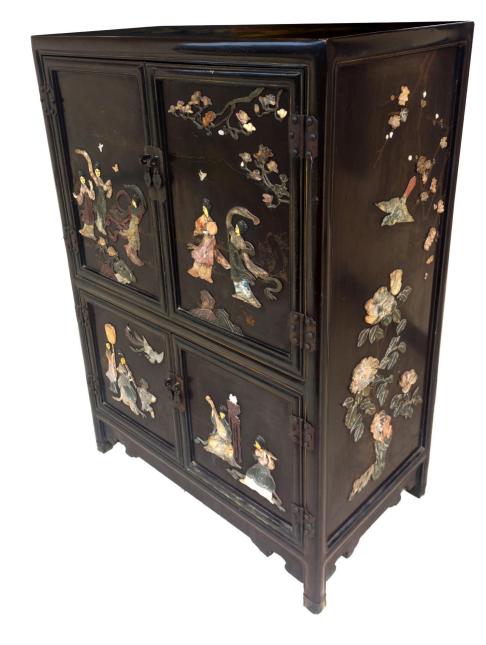

**YADI K., S.** | (b. Banyuwangi, E. Java, 1958) Tari Legong | 1999 | mixed media on canvas 135 x 85 cm | √ signed √ dated √ framed Rp. 12 - 18.000.000 | US\$ 857 - 1.286

5552 A CHINESE BLACK LAQUER CABINET DECORATED WITH STONE ORNAMENT CIRCA 1970'S h. 122 cm, l. 87 cm, w. 52 cm Rp. 10 - 15.000.000| US\$ 714 - 1.071