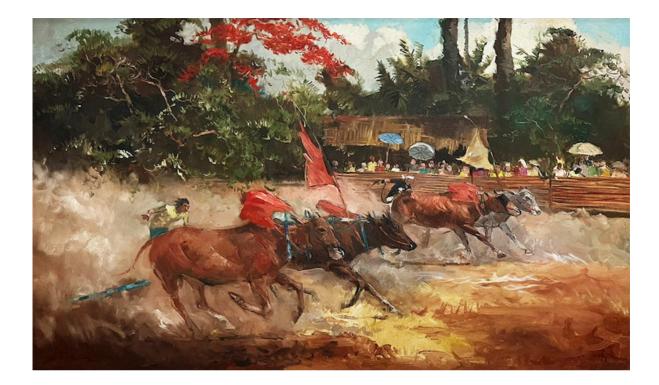

 Subjono Abbullar | (Yogyakarta, 1911)

 Karapan Sapi | oil on canvas

 125 x 200 cm | √ signed √ framed

 Pp 18 27 000 000 | UIS\$ 1 286 1

 Rp. 18 - 27.000.000 | US\$ 1.286 - 1.929

BASAR | (Garut, W. Java, 1901 - 1990)
Valley View | oil on canvas
37 x 70 cm | √ signed
Rp. 4.2 - 6.300.000 | US\$ 300 - 450