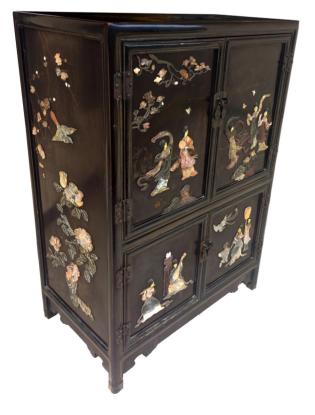

**YADI K., S.** | (b. Banyuwangi, E. Java, 1958) Tari Legong | 1999 | mixed media on canvas 135 x 85 cm | √ signed √ dated √ framed Rp. 12 - 18.000.000 | US\$ 857 - 1.286

5552 A CHINESE BLACK LAQUER CABINET DECORATED WITH STONE ORNAMENT CIRCA 1970'S h. 122 cm, l. 87 cm, w. 52 cm Rp. 10 - 15.000.000| US\$ 714 - 1.071