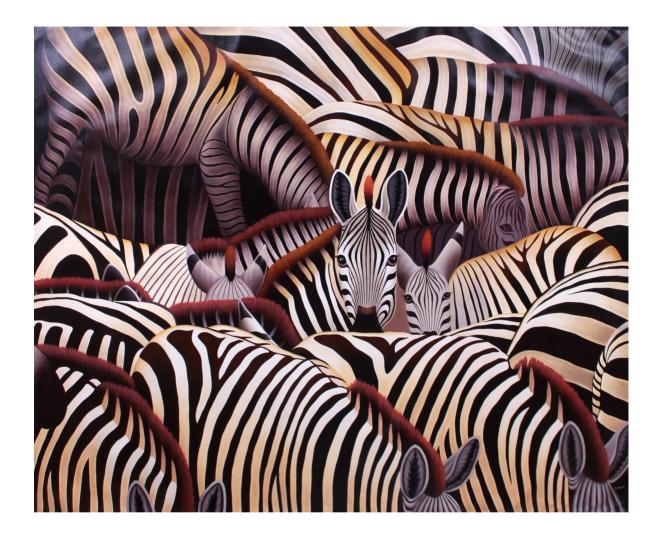

WAGE ES | (b. Sleman, Yogyakarta, 1975)
 Under The Rain | 2023 | acrylics on canvas
 120 x 120 cm | √ signed √ dated
 RP. 10 - 15.000.000 | US\$ 714 - 1.071

Kardu, I Made | Zebra Colony | acrylics on canvas 150 x 200 cm | √ signed √ framed Rp. 12 -18.000.000 | US\$ 857 - 1.286