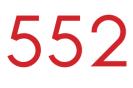

 
 A PAIR OF CHINESE CARVED SOAPSTONE GU

 2 pcs, h. 18 cm, l. 7 cm, w. 12 cm each

 RP. 1.8 - 2.700.000 | US\$ 129 - 193
 A PAIR OF CHINESE CARVED SOAPSTONE GUARDIAN LIONS

**A PAIR OF TABLE LAMPS WITH CERAMIC V** 2 pcs: h. 60 cm cup : 30 cm each Rp. 3.6 - 5.400.000 | US\$ 257 - 386 A PAIR OF TABLE LAMPS WITH CERAMIC VASE STANDS AND LAMP SHADES