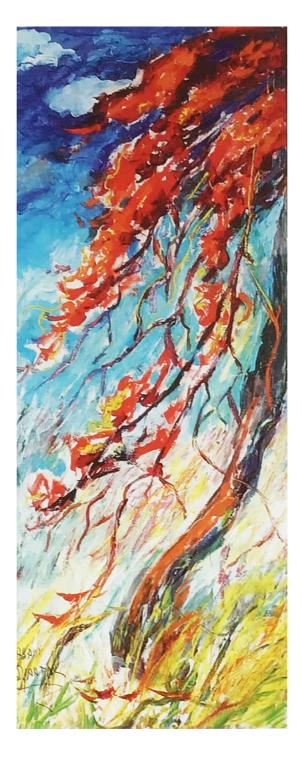

HASAN DJAAFAR | (Jakarta, 1921 - 1982) Flamboyan | oil on canvas 130 x 60 cm | √ signed √ framed RP. 8 - 12.000.000 | US\$ 571 - 857