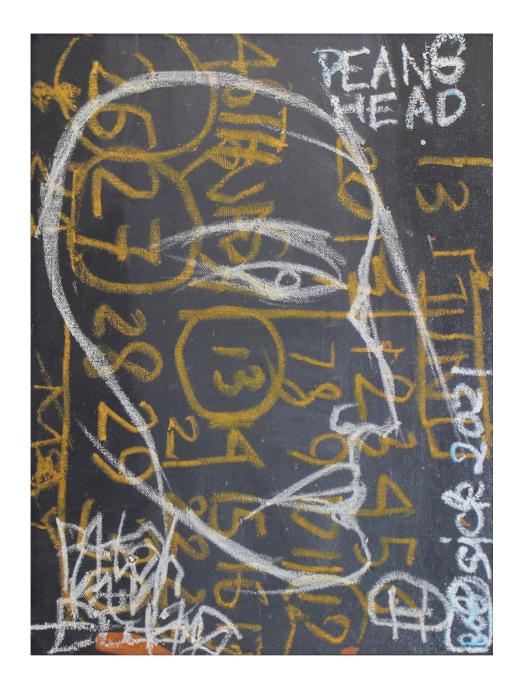

# VARIOUS ARTISTS

BOB SICK YUDHITA AGUNG | (b. Yogyakarta, 1971) **BOB SICK Y UDHITA AGUNG** | (b. Yogyakarta, 1971) Peang Head | 2021 | mixed media on canvas  $64 \times 54 \text{ cm}$  |  $\sqrt{\text{ signed }} \sqrt{\text{ dated }} \sqrt{\text{ framed}}$ Rp. 5 - 7.500.000 | US\$ 357 - 536