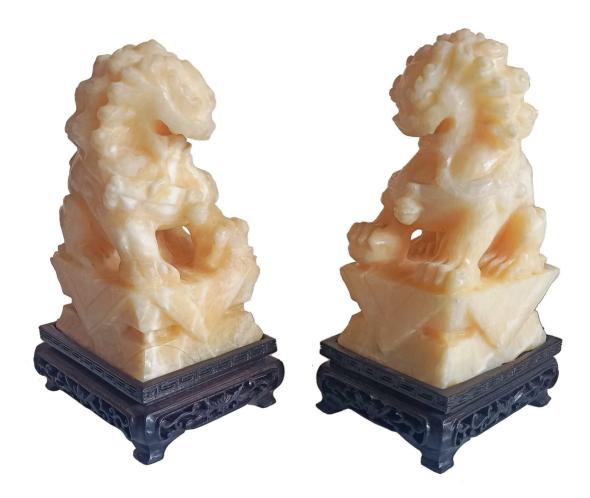

 
 A PAIR OF CHINESE CARVED SOAPSTONE GU

 2 pcs, h. 18 cm, l. 7 cm, w. 12 cm each

 RP. 1.8 - 2.700.000 | US\$ 129 - 193
 A PAIR OF CHINESE CARVED SOAPSTONE GUARDIAN LIONS

**A PAIR OF TABLE LAMPS WITH CERAMIC V** 2 pcs: h. 60 cm cup : 30 cm each Rp. 3.6 - 5.400.000 | US\$ 257 - 386 A PAIR OF TABLE LAMPS WITH CERAMIC VASE STANDS AND LAMP SHADES