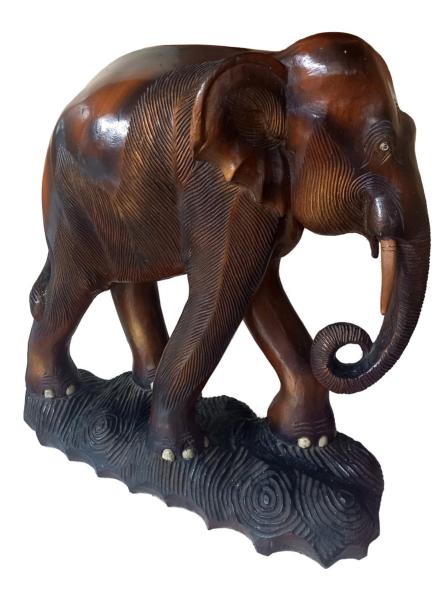

531

A CARVED BAROQUE STYLE WOOD TABLE

h. 78 cm, l. 130 cm, w. 43 cm Rp. 4.8 - 7.200.000 | US\$ 343 - 514

JANURI | (b. Tuban, E. Java, 1977) 5332 Satu Rasa Satu Tujuan | 2002 | acrylics on canvas 120 x 145 cm | √ signed √ dated RP. 9 - 13.500.000 | US\$ 643 - 964