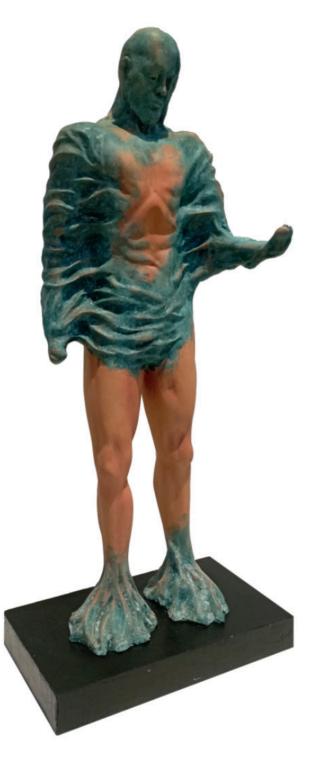

**HANS ARLEN** | (b. Yogyakarta, 2003)**5008**HANS ARLEN | (b. Yogyakarta, 2003)Terperangkap | 2023 | fiberglassh. 82 cm stand: 30 x 20 cm HANS ARLEN | (b. Yogyakarta, 2003) Rp. 6 - 9.000.000 | US\$ 429 - 643