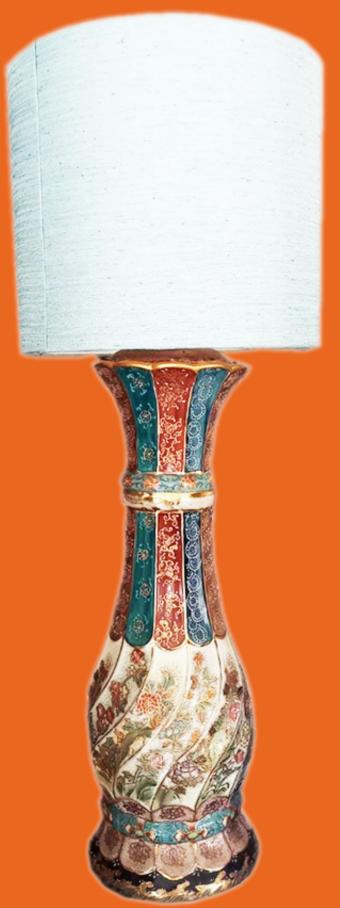

 
 A PAIR OF CHINESE CARVED SOAPSTONE GU

 2 pcs, h. 18 cm, l. 7 cm, w. 12 cm each

 RP. 1.8 - 2.700.000 | US\$ 129 - 193
 A PAIR OF CHINESE CARVED SOAPSTONE GUARDIAN LIONS

**A PAIR OF TABLE LAMPS WITH CERAMIC V** 2 pcs: h. 60 cm cup : 30 cm each Rp. 3.6 - 5.400.000 | US\$ 257 - 386 A PAIR OF TABLE LAMPS WITH CERAMIC VASE STANDS AND LAMP SHADES