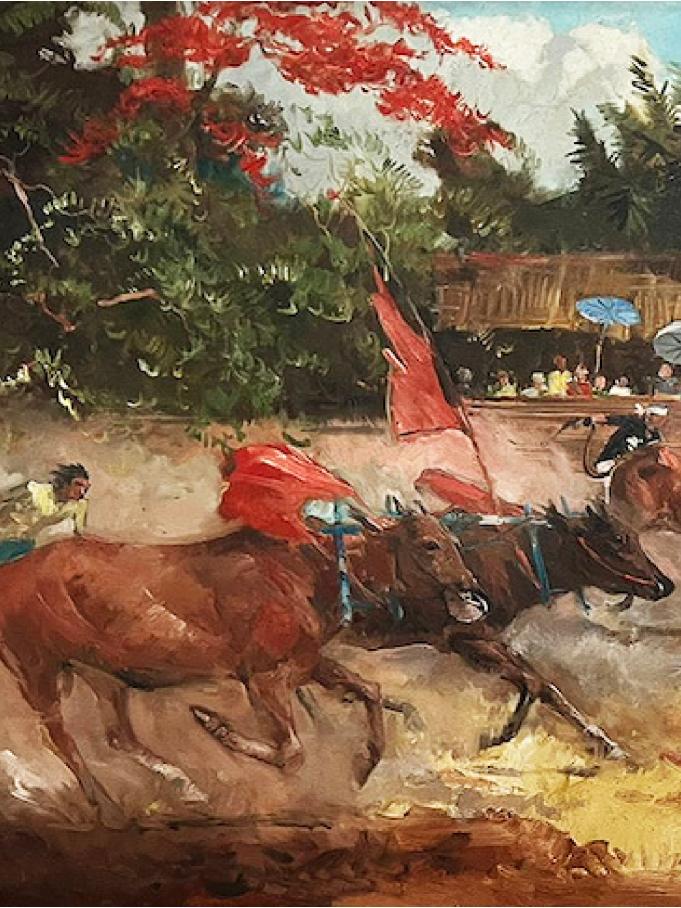

 Subjono Abbullar | (Yogyakarta, 1911)

 Karapan Sapi | oil on canvas

 125 x 200 cm | √ signed √ framed

 Pp 18 27 000 000 | UIS\$ 1 286 1

 Rp. 18 - 27.000.000 | US\$ 1.286 - 1.929

BASAR | (Garut, W. Java, 1901 - 1990)
Valley View | oil on canvas
37 x 70 cm | √ signed
Rp. 4.2 - 6.300.000 | US\$ 300 - 450