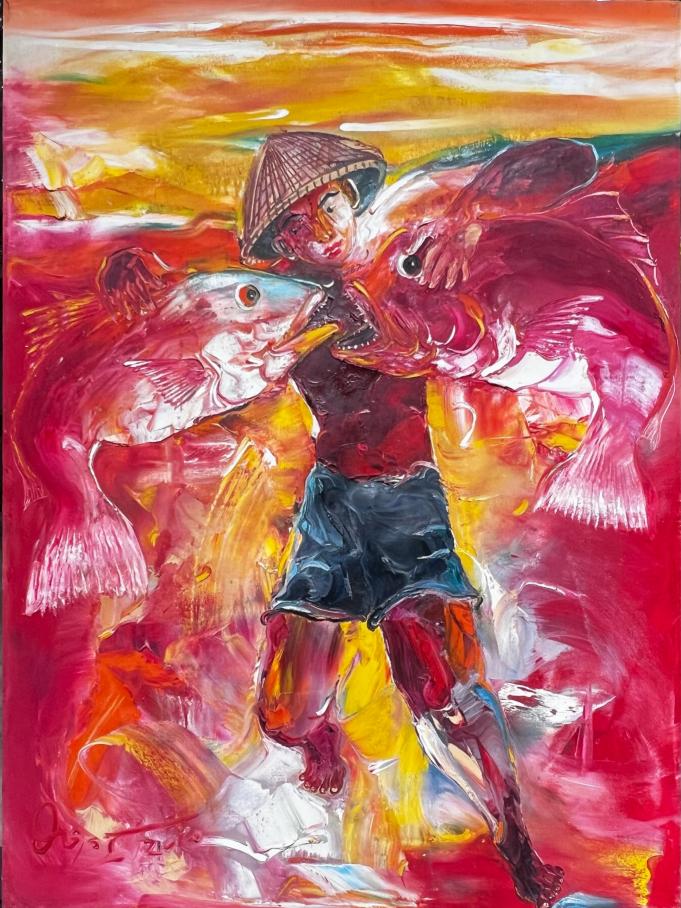

541

Yogi SETIAWAN | (b. Magelang, C. Java, 1974) Kebak Ora Wutah, Keporo Turah | 2013 | oil on canvas 145 x 210 cm | √ signed √ dated √ framed RP. 28 - 42.000.000 | US\$ 2.000 - 3.000

 $5422^{\text{Bambang Sutopo} + (Gress), 2-200}$ Panen Ikan | 2000 |oil on canvas 80 x 145 cm |  $\sqrt{\text{signed}} \sqrt{\text{dated}} \sqrt{\text{framed}}$ RP. 6 - 9.000.000 | US\$ 429 - 643 BAMBANG SUTOPO | (Gresik, E. Java, 1963 - 2019)