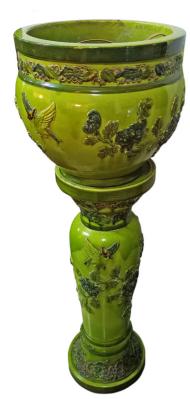

**A 19TH - EARLY 20TH CENTURY CAOZHOU CARVED GILT WOOD PANEL** h. 55 cm, l. 24 cm Rp. 4.8 - 7.200.000 US\$ 343 - 514

**5558 A MAJOLICA POLYCHROME CERAMIC POT AND STAND** h. 85 cm, d. 30 cm Rp. 4.8 - 7.200.000 | US\$ 343 - 514