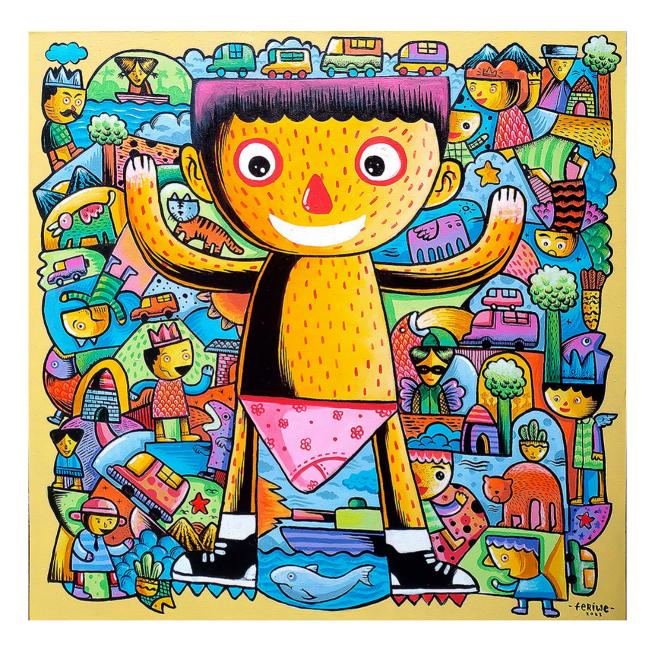

Feriwe Widiyanto | (b. Solo, C. Java, 1988) 502 Grow Up | 2023 | acrylics on canvas 100 x 100 cm | √ signed √ dated Rp. 5 - 7.500.000 | US\$ 357 - 536

CHASANUL FAWAID INDI | (b. Demak, C. Java, 1973)  $\frac{503}{500}$ Gairah Keteduhan | 2023 | acrylics on canvas 135 x 135 cm |  $\sqrt{3}$  signed  $\sqrt{3}$  dated Rp. 7 - 10.500.000 | US\$ 500 - 750