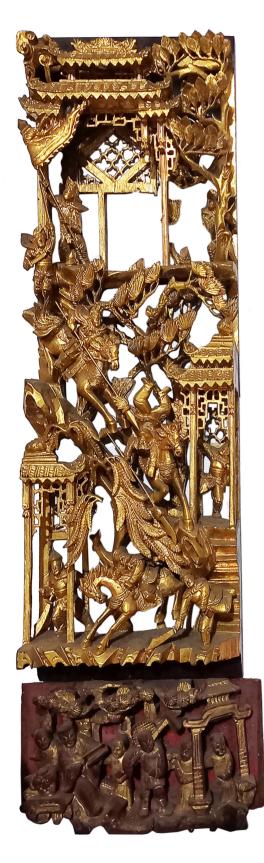

A CARVED TEAK JEPARA FLOOR SCREEN CIRCA 1970'S

3 panel: h. 180 cm, l. 193 cm, w. 48 cm Rp. 4.8 - 7.200.000 | US\$ 343 - 514

559

IN REMEMBRANCE OF THE LATE ARTISTS

GUNARSA, NYOMAN | (Klungkung, Bali, 1944 - 2017) Legong Dance | 2000 | watercolor on paper 75 x 55 cm | √ signed √ dated √ framed √ certificated RP. 16 - 24.000.000 | US\$ 1.143 - 1.714