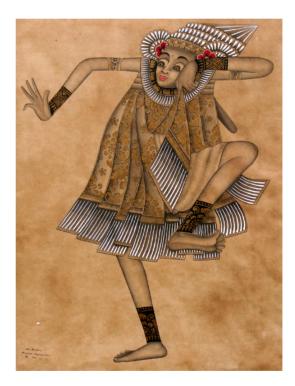

LEDEK SUKADI | (b. Wonogiri, C. Java, 1969) 549 Belajar Menari | 1996 | oil on canvas 40 x 60 cm | √ signed √ dated √ framed ₽ 3 - 4 500.000 | US\$ 214 - 321 Rp. 3 - 4.500.000 | US\$ 214 - 321

Gung Man | (b. Denpasar, Bali, 1956) Balinese Landscape | 2023 | acrylics on canvas 60 x 80 cm | √ signed √ dated √ framed Rp. 12 - 18.000.000 | US\$ 857 - 1.286

**YADI K., S.** | (b. Banyuwangi, E. Java, 1958) Tari Legong | 1999 | mixed media on canvas 135 x 85 cm | √ signed √ dated √ framed Rp. 12 - 18.000.000 | US\$ 857 - 1.286

5552 A CHINESE BLACK LAQUER CABINET DECORATED WITH STONE ORNAMENT CIRCA 1970'S h. 122 cm, l. 87 cm, w. 52 cm Rp. 10 - 15.000.000| US\$ 714 - 1.071