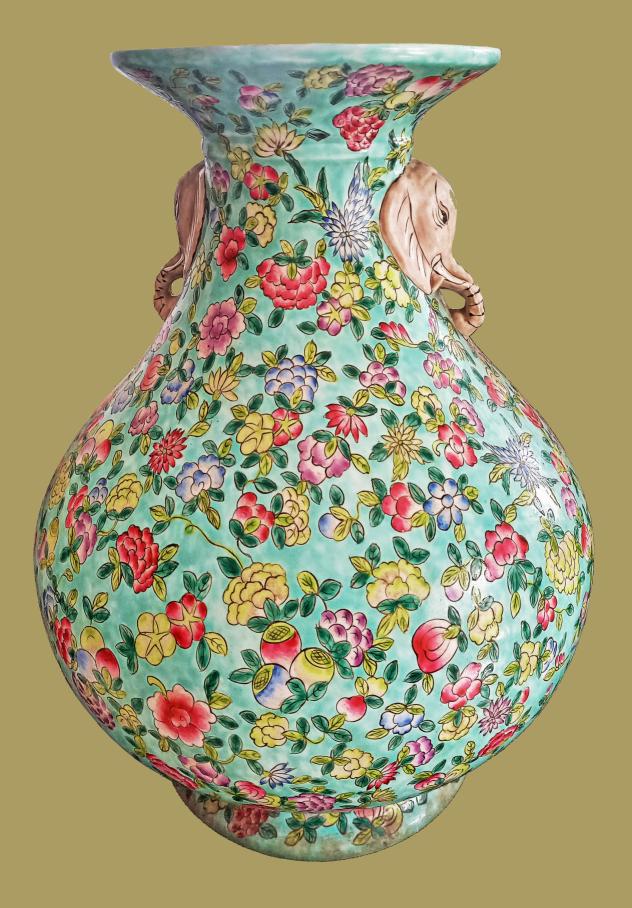

5224 A CHINESE VINTAGE TURQUOISE GROUND FAMILLE ROSE MILLE FLEUR PEAR SHAPED VASE h. 40 cm, d. 33 cm Rp. 3.2 - 4.800.000 | US\$ 229 - 343

5225 A PAIR OF VIETNAMESE POLYCHROME VINTAGE CERAMICS AND STANDS IN THE FORM OF ELEPHANT 2 pcs: h. 54 cm, l. 20 cm, w. 55 cm each Rp. 4 - 6.000.000 | US\$ 286 - 429