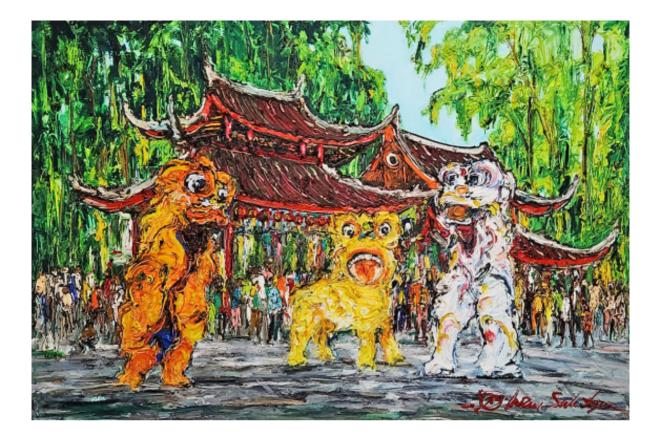

IWAN SULISTYO, J.B | (b. Kudus, C. Java, 1954) 

 5355
 IWAN SULISTYO, J.B | (b. Kudus, C. Ja

 Barongsai | oil on canvas

 100 x 150 cm | √ signed √ framed

 Pp 12 = 18 000 000 | UIS\$ 857 = 1 1

 Rp. 12 - 18.000.000 | US\$ 857 - 1.286