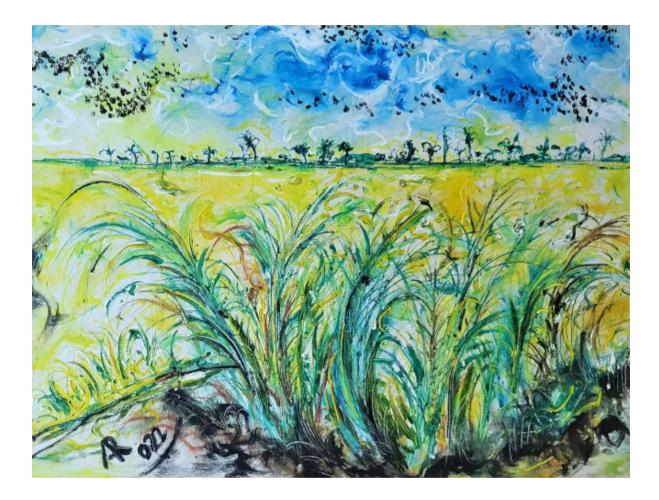

537

AI ROSAR | (b. Bandung, W, Java, 1974) Birds Migration | 2022 | acrylics on canvas 80 x 120 cm | √ signed √ dated √ framed RP. 6 - 9.000.000 | US\$ 429 - 643