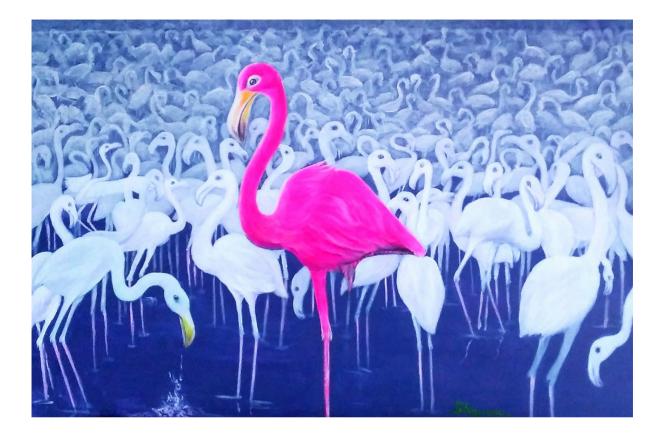

PEMBAYUN | (b. Yogyakarta, 1978) 509 Hidden Passion | 2023 | acrylics on canvas 80 x 80 cm |  $\sqrt{3}$  signed  $\sqrt{3}$  dated Rp. 3.2 - 4.800.000 | US\$ 229 - 343

**ERMY HERFIKA** | (b. Semarang, C. Java, 1989) Harmoni Semesta | 2023 | acrylics on canvas 90 x 70 cm | √ signed √ dated RP. 4.2 - 6.300.000 | US\$ 300 - 450