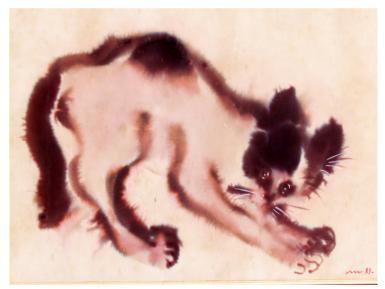

## Kíds Fígures & A Cat By Momon

Lot #565

Momon is a highly acclaimed Indonesian painter known for his exceptional watercolor technique and captivating artworks. With a unique style that beautifully captures the essence of Indonesian landscapes and cultural scenes. One of the defining features of Momon's work is his authenticity in capturing mundane livelihood and the vibrancy of ethereal textures through his mastery of the watercolor medium – evident in his ability to create breathtaking effects.

He expertly utilizes the translucent quality of watercolors to achieve a delicate balance between light and shadow, resulting in artworks that possess a remarkable sense of depth and luminosity. His brushstrokes are fluid and confident, adding a sense of spontaneity and energy to his paintings.

Whether it's a sporadic feline or a bright-eyed child, Momon's portraits evoke a sense of connection and evoke a strong emotional response.

**Momon** | (Yogyakarta, 1945 – 1998) 

 5655
 Kids Figures and A Cat | 1992, 1989 | watercolor on paper 2

 pcs, 57 x 60 cm, 28 x 40 cm |√ signed √ dated √ framed

 RP. 4.2 - 6.300.000 | US\$ 300 - 450

**Мокон, I Рити** | (Ubud Bali, 1934 – Denpasar, Bali, 2010) 5666 Pulang Dari Sawah | acrylics on canvas 100 x 75 cm |  $\sqrt{$  signed  $\sqrt{$  framed Pri 14 - 21 000 000 | US\$ 1 000 - 1 500 Rp. 14 - 21.000.000 | US\$ 1.000 - 1.500