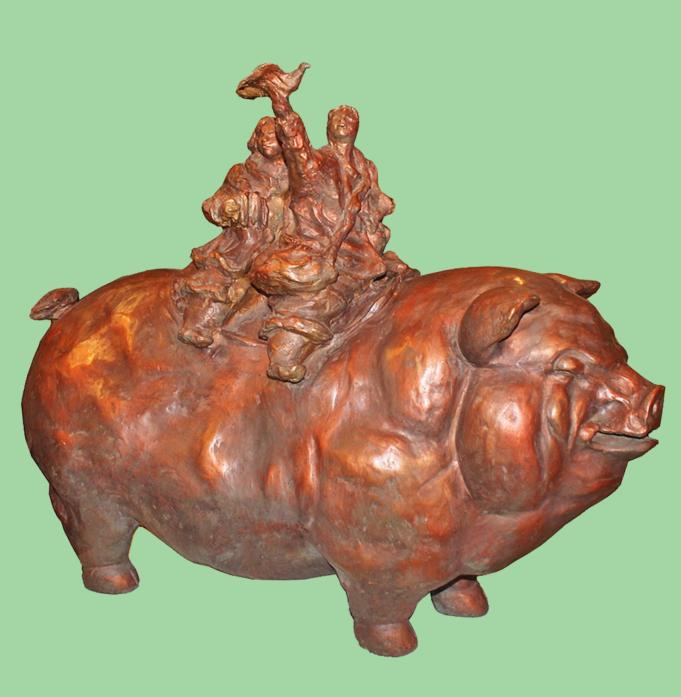

WAGE ES | (b. Sleman, Yogyakarta, 1975)
 Under The Rain | 2023 | acrylics on canvas
 120 x 120 cm | √ signed √ dated
 RP. 10 - 15.000.000 | US\$ 714 - 1.071

Kardu, I Made | Zebra Colony | acrylics on canvas 150 x 200 cm | √ signed √ framed Rp. 12 -18.000.000 | US\$ 857 - 1.286