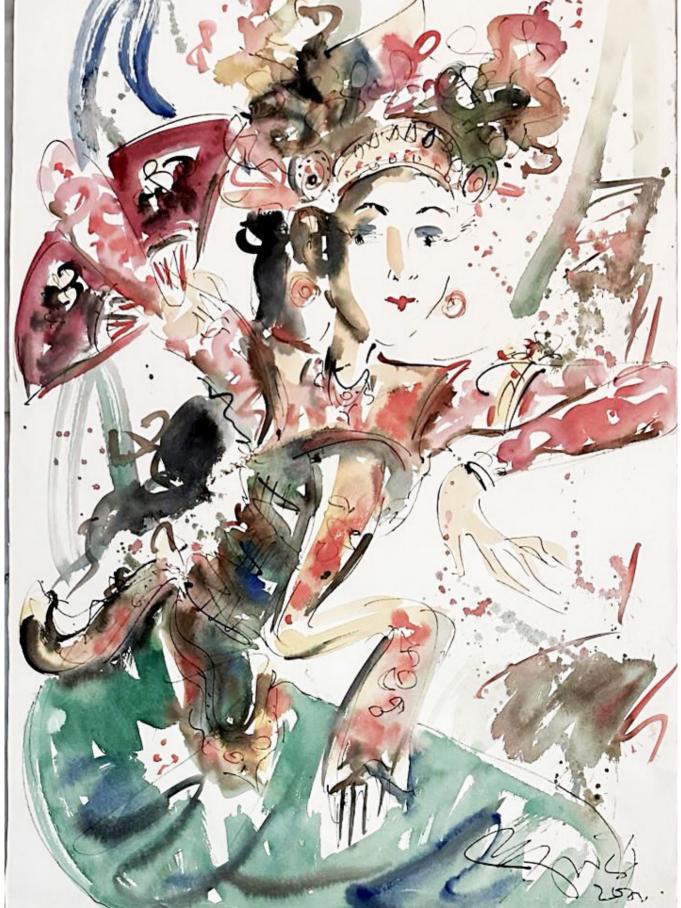

**A VINTAGE CARVED TEAK TORTOISE FORM LARGE TABLE WITH MARBLE TOP** 

 h. 73 cm, l. 198 cm, w. 110 cm

 RP. 4.8 - 7.200.000 | US\$ 343 - 514

**A SET OF THREE VINTAGE EUROPEAN CRANBERRY GLASSCONSISTING OF TWO VASES AND BOWL**3 pcs: h. 10 cm, d. 20 cm, h. 33 cm, l. 26 cm, h. 26 cm, l. 21 cm A SET OF THREE VINTAGE EUROPEAN CRANBERRY GLASS Rp. 3 - 4.500.000 | US\$ 214 - 321