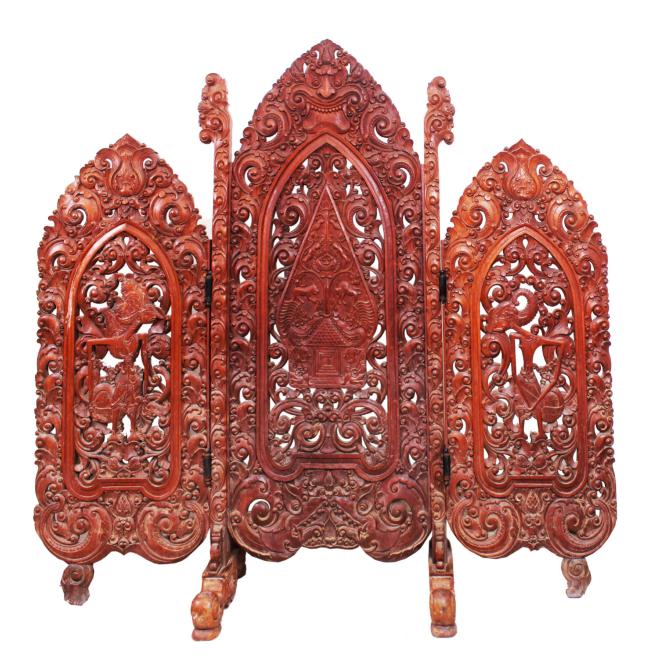

A CARVED TEAK JEPARA FLOOR SCREEN CIRCA 1970'S

3 panel: h. 180 cm, l. 193 cm, w. 48 cm Rp. 4.8 - 7.200.000 | US\$ 343 - 514

559

IN REMEMBRANCE OF THE LATE ARTISTS

GUNARSA, NYOMAN | (Klungkung, Bali, 1944 - 2017) Legong Dance | 2000 | watercolor on paper 75 x 55 cm | √ signed √ dated √ framed √ certificated RP. 16 - 24.000.000 | US\$ 1.143 - 1.714