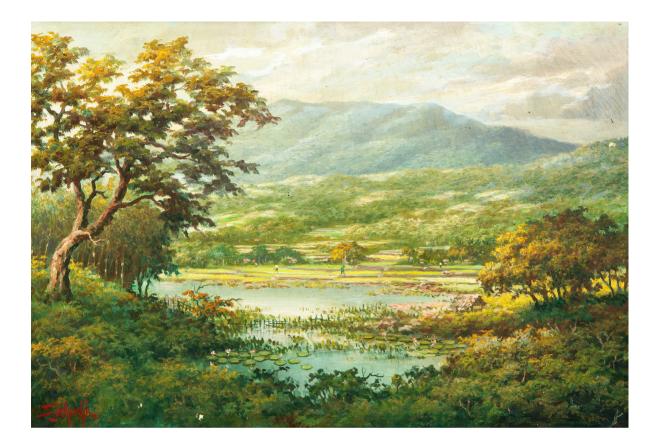

HASIM | (Jakarta, 1921 - 1982) Delman (Horse Cart) | oil on canvas 50 x 69 cm | √ signed RP. 4.2 - 6.300.000 | US\$ 300 - 450

SOEKARDJI | (1880 - 1950) Lake View with Mountain in The Distance | oil on canvas 45 x 65 cm | √ signed RP. 4.2 - 6.300.000 | US\$ 300 - 450 **Soekardji** | (1880 - 1950)