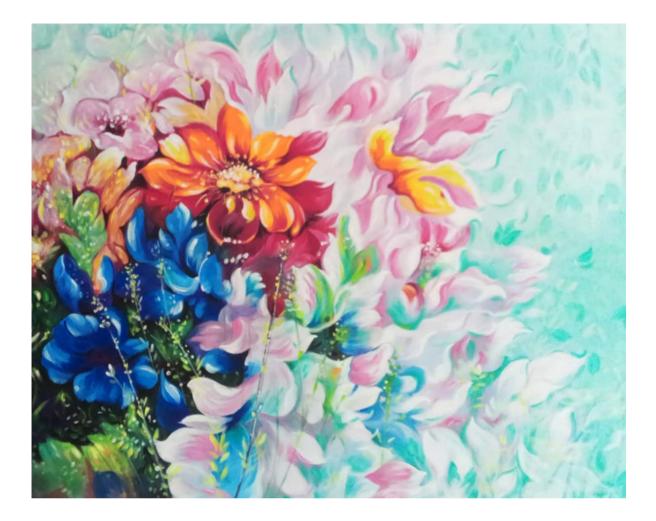

## Flowers in Vase by Srihadhy

Lot #538

Srihady is a talented Indonesian painter known for his unique artistic approach centered around the language of flowers. Through his art, he explores the symbolic meanings and emotions associated with different flowers, creating visually captivating and emotionally evocative works.

Inspired by the rich cultural heritage and natural beauty of Indonesia, Srihady infuses his paintings with vibrant colors, intricate details, and a touch of surrealism. His compositions often feature close-up views of flowers, capturing their delicate petals, intricate patterns, and graceful forms. The artist pays meticulous attention to the interplay of light and shadow, creating a sense of depth and realism in his floral portrayals.

What sets Srihady's work apart is his ability to convey a narrative through his use of flowers. Each flower he paints carries a specific meaning, and he weaves these meanings into his compositions, inviting viewers to interpret the stories and emotions embedded within. Whether it's the passion of a red rose, the purity of a white lily, or the mystery of an orchid, Srihady's paintings serve as visual poetry, expressing the unspoken language of flowers.

5338 SRIHADHY | (b. Purwodadi, C. Java, 1943) Flowers In Vase | 2005 | oil on canvas 30 x 20 cm |  $\sqrt{}$  signed  $\sqrt{}$  dated  $\sqrt{}$  framed SRIHADHY | (b. Purwodadi, C. Java, 1943) Rp. 4 - 6.000.000 | US\$ 286 - 429