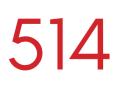

HAMDAN, TT | (b. Padang, W. Sumatra, 1980) Rain Foam | 2008 | acrylics on canvas 100 x 150 cm | √ signed √ dated RP. 5 - 7.500.000 | US\$ 357 - 536

SYAJIDIN | (b. Indramayu, W. Java, 1967)
Simple A, Narasi Abstrak | 2023 | mixed media on canvas
90 x 200 cm | √ signed √ dated
RP. 9 - 13.500.000 | US\$ 643 - 964