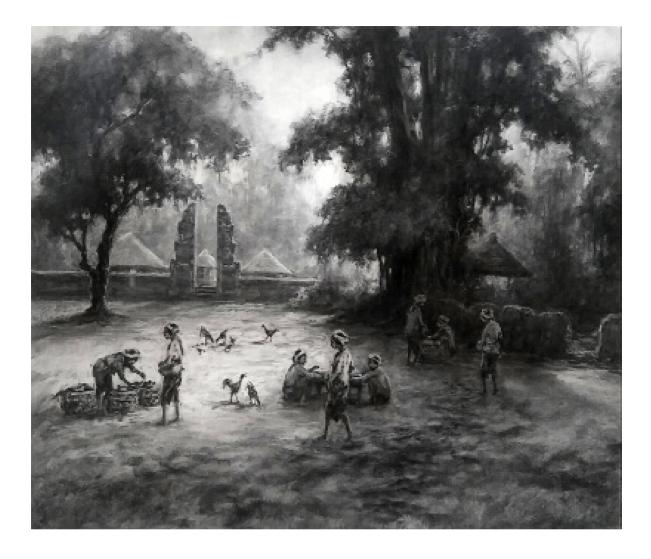

A CARVED TEAK JEPARA FLOOR SCREEN CIRCA 1970'S

3 panel: h. 180 cm, l. 193 cm, w. 48 cm Rp. 4.8 - 7.200.000 | US\$ 343 - 514

559

IN REMEMBRANCE OF THE LATE ARTISTS

GUNARSA, NYOMAN | (Klungkung, Bali, 1944 - 2017) Legong Dance | 2000 | watercolor on paper 75 x 55 cm | √ signed √ dated √ framed √ certificated RP. 16 - 24.000.000 | US\$ 1.143 - 1.714