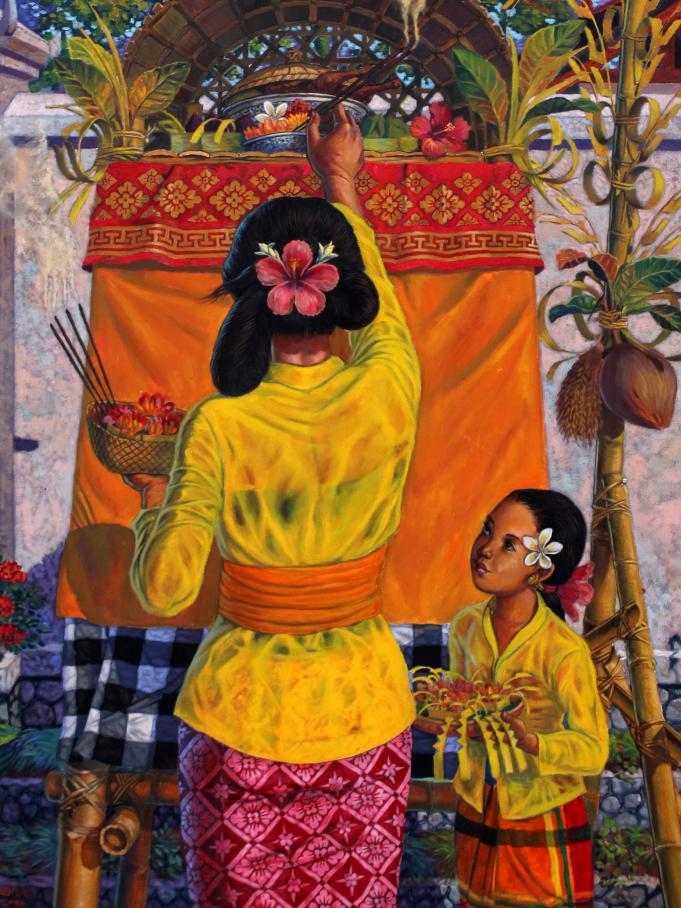

**528 A BRASS HANGING LAMP WITH SIX ARMS AND GLASS SHADES** h. 70 cm, l. 70 cm Rp. 4 - 6.000.000 | US\$ 286 - 429

**A WOODEN CORNER STAND** h. 104 cm, d. 31 cm Rp. 1.8 - 2.700.000 | US\$ 129 - 193

**A CARVED WOOD MODEL OF STANDING I** h. 54 cm, w. 55 cm RRp. 2 - 3.000.000 | US\$ 143 - 214 A CARVED WOOD MODEL OF STANDING ELEPHANT