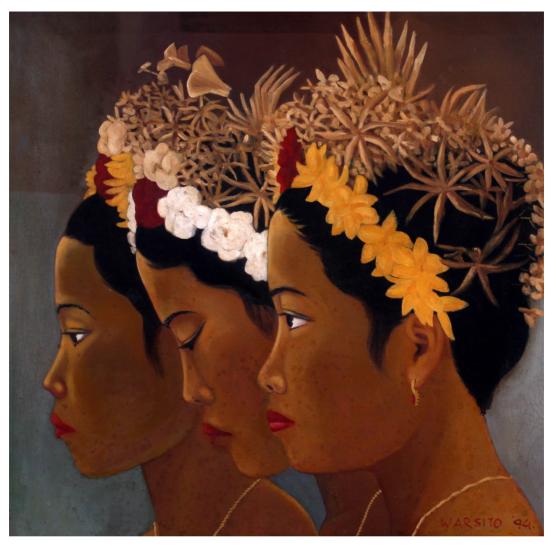

Warsito's work seamlessly fuses traditional techniques with modern materials and technology, resulting in mesmerizing and thought-provoking installations. His artworks often feature a harmonious blend of intricate patterns and interactive elements that invite viewers to engage with the pieces on a deeper level.

This piece depicts three Indonesian women staring out of the frame. Warsito incorporates a lot of darker hues to express a gloomier tone in his visual communication, this also clearly written in the expressions of the three women, particularly in their eyes as they are left to their seldom – patiently waiting. These eyes speak of their ardent longing, the two from the left look absolutely forlorn, while the lady in the foreground remains hopeful and is depicted in a brighter glow compared to her sisters.

571

Warsito | (Probolinggo, E. Java, 1946 - 2007) Tiga Gadis Penari | 1994 | oil on canvas 65 x 65 cm | √√ signed √ dated √ framed Rp. 4 - 6.000.000 | US\$ 286 - 429

TRESNA SURYAWAN | (Bandung, W. Java, 1943 - 2007) 5722 Playing Flute | 1994 | oil on canvas $60 x 70 cm | <math>\sqrt{signed} \sqrt{dated} \sqrt{framed}$ PR 4 = 6 000 000 | UIS\$ 286 = 429 Rp. 4 - 6.000.000 | US\$ 286 - 429