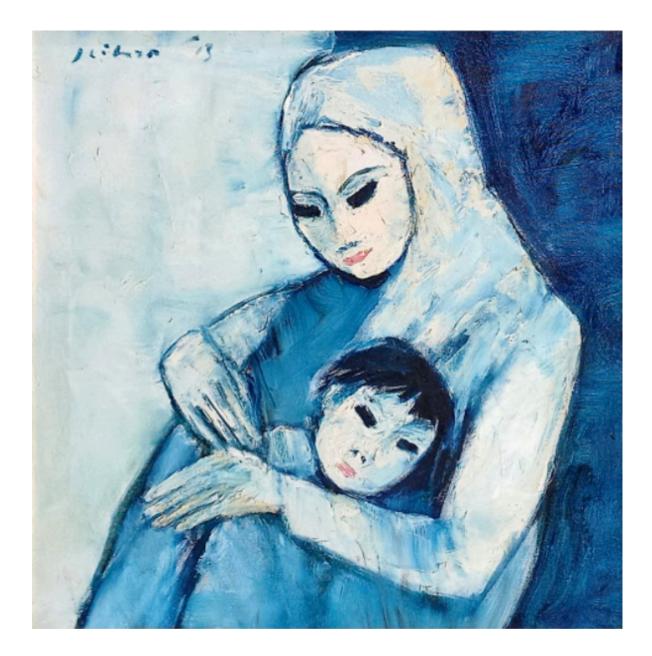

JEIHAN SUKMANTORO | (Solo, C. Java, 1938 - Bandung, W. Java, 2019) Kasih Ibu | 2013 | oil on canvas 70 x 70 cm | √ signed √ dated √ framed RP. 28 - 42.000.000 | US\$ 2.000 - 3.000

SUDJONO ABDULLAH | (Yogyakarta, 1911 - 1992) 