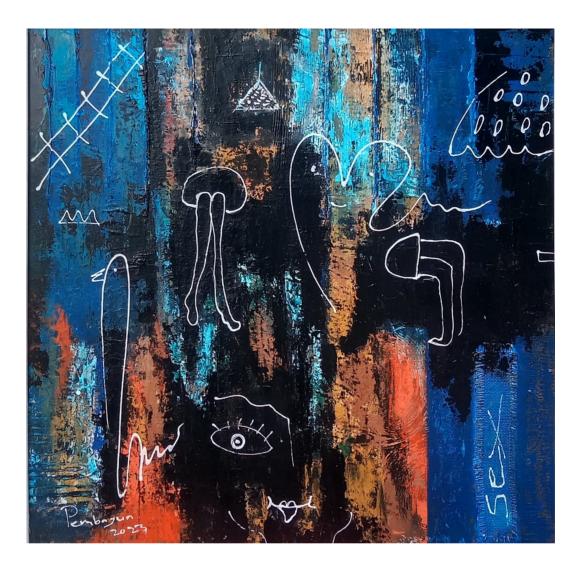

PEMBAYUN | (b. Yogyakarta, 1978) 509 Hidden Passion | 2023 | acrylics on canvas 80 x 80 cm |  $\sqrt{3}$  signed  $\sqrt{3}$  dated Rp. 3.2 - 4.800.000 | US\$ 229 - 343

**ERMY HERFIKA** | (b. Semarang, C. Java, 1989) Harmoni Semesta | 2023 | acrylics on canvas 90 x 70 cm | √ signed √ dated RP. 4.2 - 6.300.000 | US\$ 300 - 450