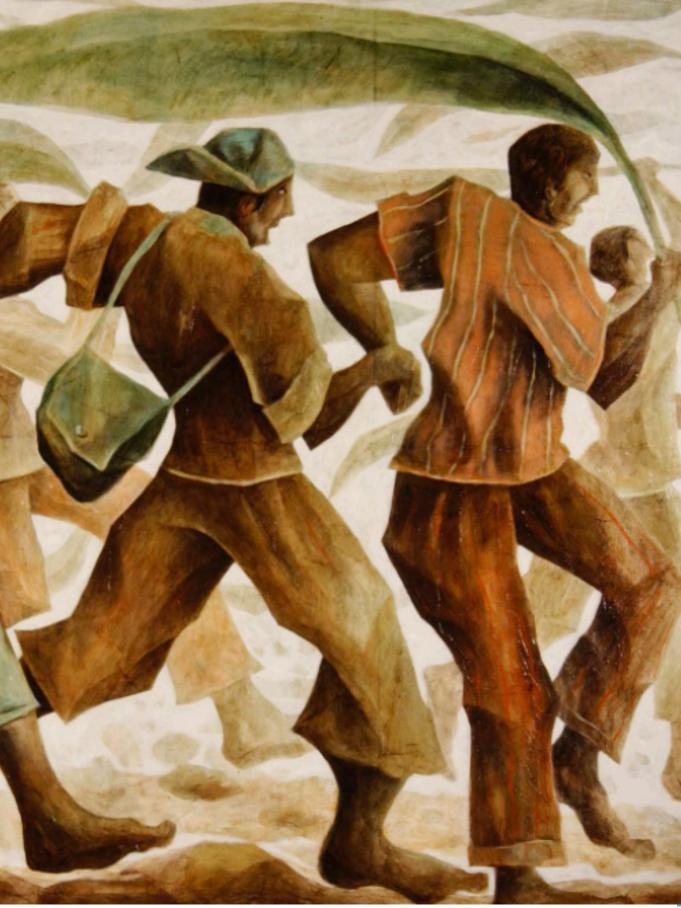

## Pergí Memancíng by Godod Sutejo

Lot #546

Godod Sutejo is a prominent Indonesian painter known for his distinctive style and exploration of various themes in his artwork. Born in Indonesia, Sutejo began his artistic journey at a young age and later pursued formal art education at the Indonesian Institute of the Arts in Yogyakarta.

Sutejo's artistic style is characterized by bold brushwork, vibrant colors, and a fusion of traditional and contemporary elements. His works often depict scenes from everyday life, nature, and Indonesian cultural traditions. With a keen eye for detail, Sutejo captures the essence of his subjects, infusing them with a sense of energy and vitality.

One of Sutejo's notable achievements is his ability to create a harmonious blend of traditional Indonesian art forms with modern techniques. He draws inspiration from the rich cultural heritage of his country, incorporating elements such as traditional patterns, motifs, and symbolism into his paintings.

GODOD SUTEJO | (b. Wonogiri, C. Java, 1953) 546 Pergi Memancing | acrylics on canvas 30 x 30 cm |  $\sqrt{30}$  signed  $\sqrt{30}$  framed Rp. 4 - 6.000.000 | US\$ 286 - 429

Soki, Ketut | (b. Penestanan, Gianyar, Bali, 1946) 547 Harvesting Season | acrylics on canvas 50 x 35 cm | √ signed √ framed Rp. 4.2 - 6.300.000 | US\$ 300 - 450