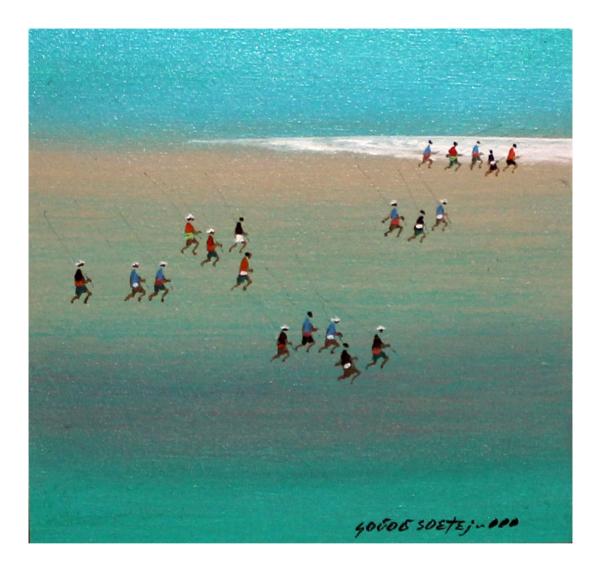

## Pergí Memancíng by Godod Sutejo

Lot #546

Godod Sutejo is a prominent Indonesian painter known for his distinctive style and exploration of various themes in his artwork. Born in Indonesia, Sutejo began his artistic journey at a young age and later pursued formal art education at the Indonesian Institute of the Arts in Yogyakarta.

Sutejo's artistic style is characterized by bold brushwork, vibrant colors, and a fusion of traditional and contemporary elements. His works often depict scenes from everyday life, nature, and Indonesian cultural traditions. With a keen eye for detail, Sutejo captures the essence of his subjects, infusing them with a sense of energy and vitality.

One of Sutejo's notable achievements is his ability to create a harmonious blend of traditional Indonesian art forms with modern techniques. He draws inspiration from the rich cultural heritage of his country, incorporating elements such as traditional patterns, motifs, and symbolism into his paintings.

GODOD SUTEJO | (b. Wonogiri, C. Java, 1953) 546 Pergi Memancing | acrylics on canvas 30 x 30 cm |  $\sqrt{30}$  signed  $\sqrt{30}$  framed Rp. 4 - 6.000.000 | US\$ 286 - 429

Soki, Ketut | (b. Penestanan, Gianyar, Bali, 1946) 547 Harvesting Season | acrylics on canvas 50 x 35 cm | √ signed √ framed Rp. 4.2 - 6.300.000 | US\$ 300 - 450