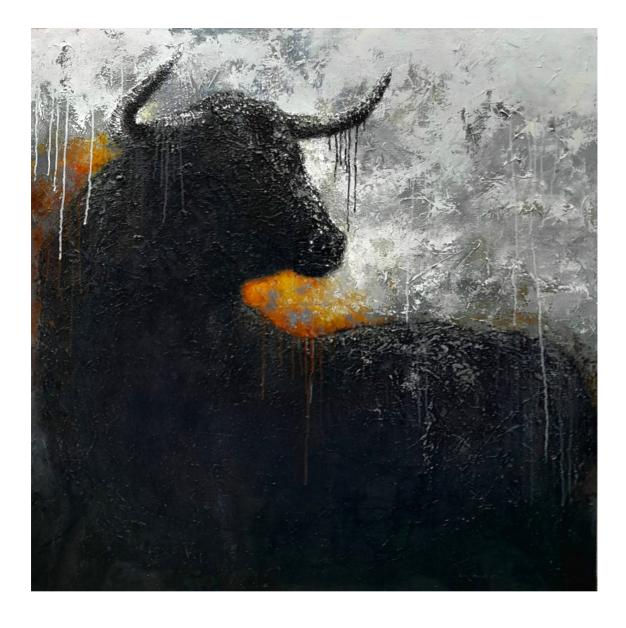

ad | 2021 | mixed media on canvas  $64 \times 54 \text{ cm}$  |  $\sqrt{\text{ signed }} \sqrt{\text{ dated }} \sqrt{\text{ framed}}$ Rp. 5 - 7.500.000 | US\$ 357 - 536



**IRWAN GUNTARTO** | (b. 1978) Untitled | 2017 | acrylics on canvas 140 x 130 cm | √ signed √ dated √ framed RP. 6 - 9.000.000 | US\$ 429 - 643







Haqqi FirmansyaH | (b. Nganjuk, E. Java, 1992) Indonesia | 2021 | oil on canvas 80 x 200 cm | √ signed √ dated √ frame RP. 12 - 18.000.000 | US\$ 857 - 1.286



HAMDAN, TT | (b. Padang, W. Sumatra, 1980) Rain Foam | 2008 | acrylics on canvas 100 x 150 cm | √ signed √ dated RP. 5 - 7.500.000 | US\$ 357 - 536



SYAJIDIN | (b. Indramayu, W. Java, 1967)
Simple A, Narasi Abstrak | 2023 | mixed media on canvas
90 x 200 cm | √ signed √ dated
RP. 9 - 13.500.000 | US\$ 643 - 964



WAGE ES | (b. Sleman, Yogyakarta, 1975)
 Under The Rain | 2023 | acrylics on canvas
 120 x 120 cm | √ signed √ dated
 RP. 10 - 15.000.000 | US\$ 714 - 1.071



Kardu, I Made | Zebra Colony | acrylics on canvas 150 x 200 cm | √ signed √ framed Rp. 12 -18.000.000 | US\$ 857 - 1.286





BONNY SETIAWAN | (b. Wonogiri, C. Java, 1968) 519 Gadis Kebaya | 2022 | oil on canvas 80 x 70 cm | √ signed √ dated RP. 6 - 9.000.000 | US\$ 429 - 643 Rp. 6 - 9.000.000 | US\$ 429 - 643



BADRUS | (b. Klaten, C. Java, 1960)  $5200^{\text{Balinese Village | 2023 | charcoal on canvas}}_{140 \text{ x 140 cm | }\sqrt{\text{ signed }\sqrt{\text{ dated}}}}_{\text{RP} 9 = 13500,000 \text{ LUS$ 643 = 964}}$ Rp. 9 - 13.500.000 | US\$ 643 - 964



 $\begin{array}{l} \textbf{Gustra} \mid (b. \ Tabanan, \ Bali, \ 1972