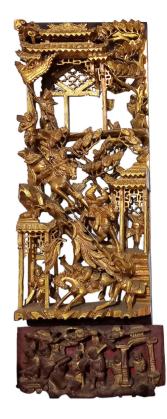

**A 19TH - EARLY 20TH CENTURY CAOZHOU CARVED GILT WOOD PANEL** h. 55 cm, l. 24 cm Rp. 4.8 - 7.200.000 US\$ 343 - 514

**5558 A MAJOLICA POLYCHROME CERAMIC POT AND STAND** h. 85 cm, d. 30 cm Rp. 4.8 - 7.200.000 | US\$ 343 - 514