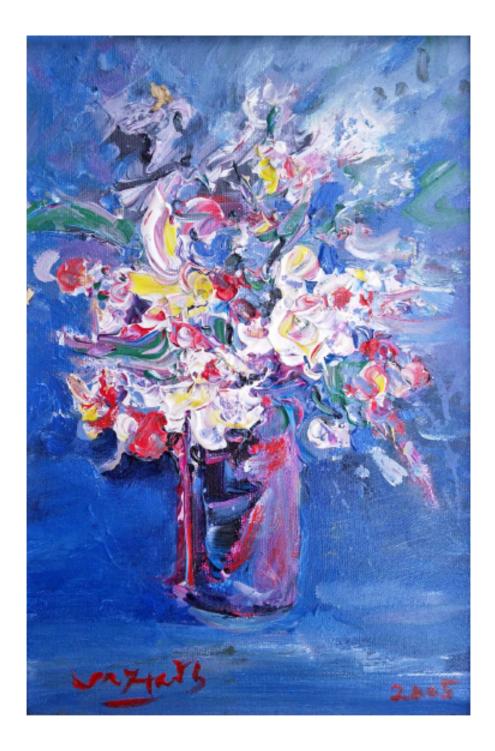

## Flowers in Vase by Srihadhy

Lot #538

Srihady is a talented Indonesian painter known for his unique artistic approach centered around the language of flowers. Through his art, he explores the symbolic meanings and emotions associated with different flowers, creating visually captivating and emotionally evocative works.

Inspired by the rich cultural heritage and natural beauty of Indonesia, Srihady infuses his paintings with vibrant colors, intricate details, and a touch of surrealism. His compositions often feature close-up views of flowers, capturing their delicate petals, intricate patterns, and graceful forms. The artist pays meticulous attention to the interplay of light and shadow, creating a sense of depth and realism in his floral portrayals.

What sets Srihady's work apart is his ability to convey a narrative through his use of flowers. Each flower he paints carries a specific meaning, and he weaves these meanings into his compositions, inviting viewers to interpret the stories and emotions embedded within. Whether it's the passion of a red rose, the purity of a white lily, or the mystery of an orchid, Srihady's paintings serve as visual poetry, expressing the unspoken language of flowers.

5338 SRIHADHY | (b. Purwodadi, C. Java, 1943) Flowers In Vase | 2005 | oil on canvas 30 x 20 cm |  $\sqrt{}$  signed  $\sqrt{}$  dated  $\sqrt{}$  framed SRIHADHY | (b. Purwodadi, C. Java, 1943) Rp. 4 - 6.000.000 | US\$ 286 - 429