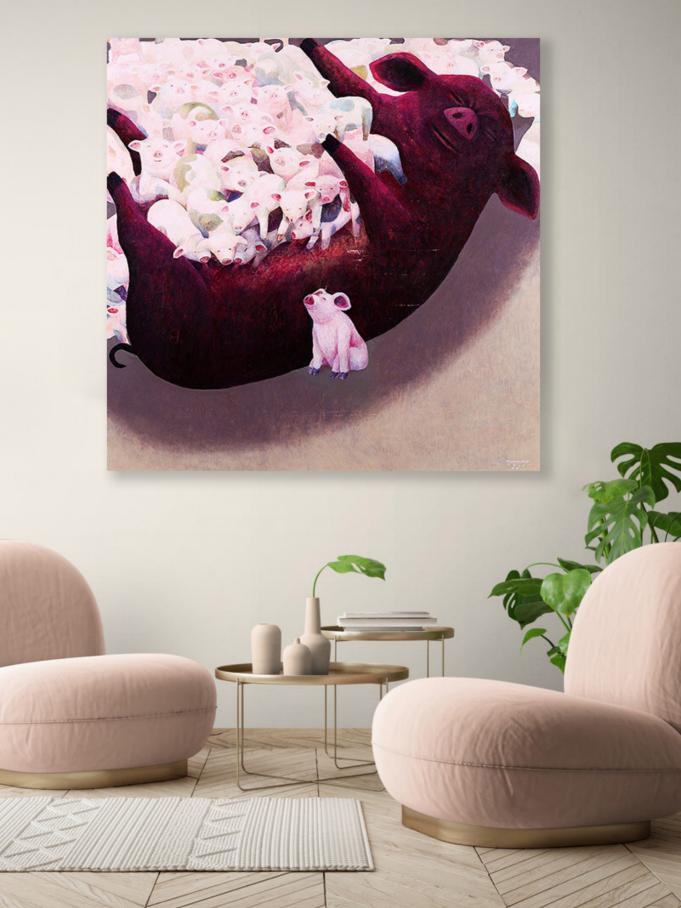

PEMBAYUN | (b. Yogyakarta, 1978) 509 Hidden Passion | 2023 | acrylics on canvas 80 x 80 cm |  $\sqrt{3}$  signed  $\sqrt{3}$  dated Rp. 3.2 - 4.800.000 | US\$ 229 - 343

**ERMY HERFIKA** | (b. Semarang, C. Java, 1989) Harmoni Semesta | 2023 | acrylics on canvas 90 x 70 cm | √ signed √ dated RP. 4.2 - 6.300.000 | US\$ 300 - 450