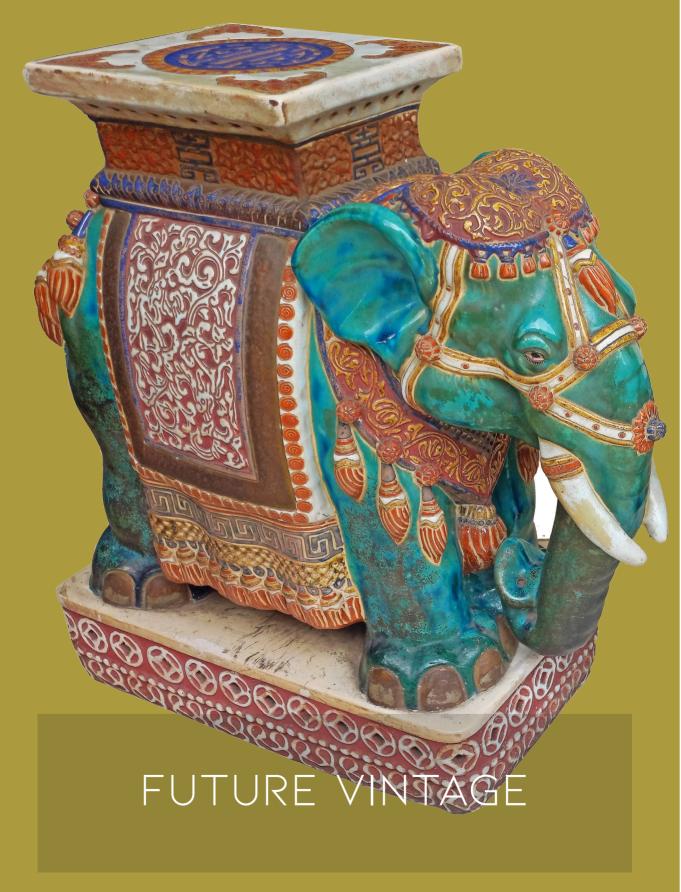

5224 A CHINESE VINTAGE TURQUOISE GROUND FAMILLE ROSE MILLE FLEUR PEAR SHAPED VASE h. 40 cm, d. 33 cm Rp. 3.2 - 4.800.000 | US\$ 229 - 343

5225 A PAIR OF VIETNAMESE POLYCHROME VINTAGE CERAMICS AND STANDS IN THE FORM OF ELEPHANT 2 pcs: h. 54 cm, l. 20 cm, w. 55 cm each Rp. 4 - 6.000.000 | US\$ 286 - 429