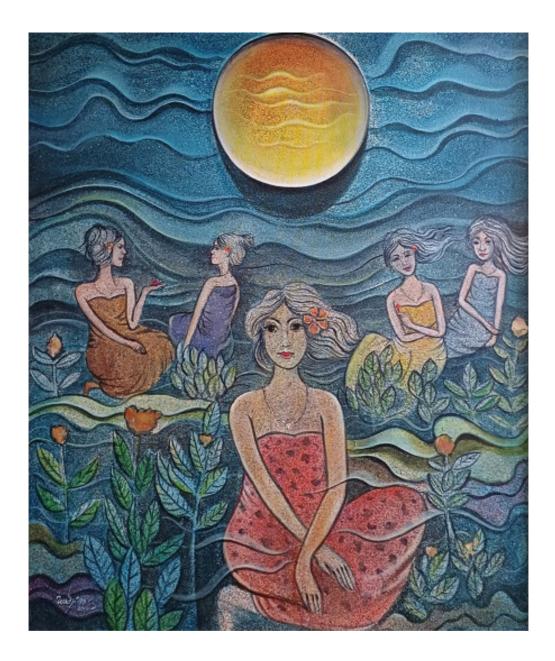

TRESNA SURYAWAN | (Bandung, W. Java, 1943 - 2007)  $\frac{1}{563}$ Rp. 3.2 - 4.800.000 | US\$ 229 - 343

**WADJI MS** | (Jombang, E. Java, 1956 - 2021) 564 Women And The Moon | 2000 | acrylics on canvas 125 x 105 cm |  $\sqrt{\text{signed }\sqrt{\text{dated }\sqrt{\text{framed}}}}$ Rp. 6 - 9.000.000 | US\$ 429 - 643