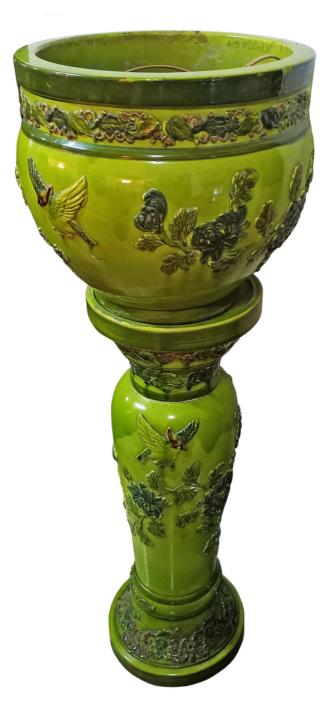

**A 19TH - EARLY 20TH CENTURY CAOZHOU CARVED GILT WOOD PANEL** h. 55 cm, l. 24 cm Rp. 4.8 - 7.200.000 US\$ 343 - 514

**5558 A MAJOLICA POLYCHROME CERAMIC POT AND STAND** h. 85 cm, d. 30 cm Rp. 4.8 - 7.200.000 | US\$ 343 - 514