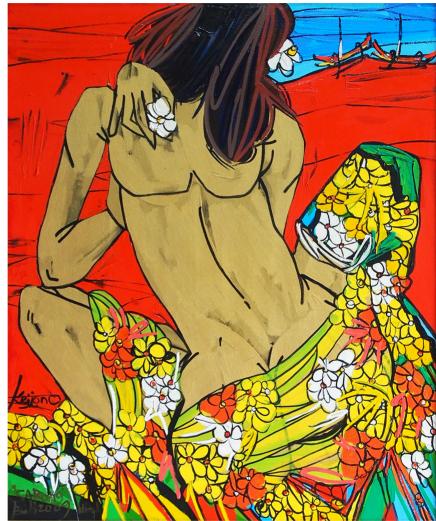

# Sarong Balí by Kríjono

Lot #574

Inspired by the rich cultural heritage of his country, Kirjono infuses his artworks with elements of traditional Indonesian art, mythology, and folklore. His paintings often depict scenes from nature, such as lush landscapes, exotic animals, and intricate floral patterns. He skillfully combines traditional techniques with a modern approach, resulting in visually striking compositions that leave a lasting impression on the viewer.

One of the distinguishing features of Kirjono's work is his masterful use of color. His palette consists of bold and vibrant hues, creating a sense of energy and vitality in his paintings. The colors he employs are influenced by the natural beauty of Indonesia, including the lush greenery, vibrant tropical flowers, and the vibrant blue of the sea.

KRIJONO | (Jakarta, 1951 - 2011) Sarong Bali | 2009 | acrylics on canvas 120 x 100 cm | √ signed √ dated √ framed Literature: Jade Sceptre, Krijono Ultimate Exuberance, published by, HEXART Publising Jakarta Indonesia. Pg. 61A Rp. 36 - 54.000.000 | US\$ 2.571 - 3.857 INDEX OF THE ARTISTS (the numbers following the artist's name indicate lot number)