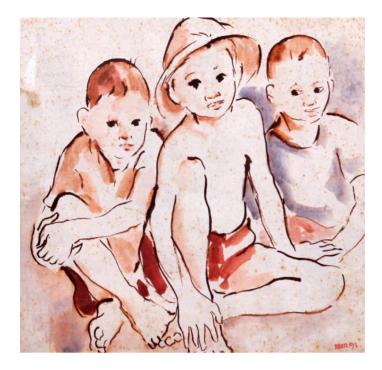

## Kíds Fígures & A Cat By Momon

Lot #565

Momon is a highly acclaimed Indonesian painter known for his exceptional watercolor technique and captivating artworks. With a unique style that beautifully captures the essence of Indonesian landscapes and cultural scenes. One of the defining features of Momon's work is his authenticity in capturing mundane livelihood and the vibrancy of ethereal textures through his mastery of the watercolor medium – evident in his ability to create breathtaking effects.

He expertly utilizes the translucent quality of watercolors to achieve a delicate balance between light and shadow, resulting in artworks that possess a remarkable sense of depth and luminosity. His brushstrokes are fluid and confident, adding a sense of spontaneity and energy to his paintings.

Whether it's a sporadic feline or a bright-eyed child, Momon's portraits evoke a sense of connection and evoke a strong emotional response.

**Momon** | (Yogyakarta, 1945 – 1998) 

 5655
 Kids Figures and A Cat | 1992, 1989 | watercolor on paper 2

 pcs, 57 x 60 cm, 28 x 40 cm |√ signed √ dated √ framed

 RP. 4.2 - 6.300.000 | US\$ 300 - 450

**Мокон, I Рити** | (Ubud Bali, 1934 – Denpasar, Bali, 2010) 5666 Pulang Dari Sawah | acrylics on canvas 100 x 75 cm |  $\sqrt{$  signed  $\sqrt{$  framed Pri 14 - 21 000 000 | US\$ 1 000 - 1 500 Rp. 14 - 21.000.000 | US\$ 1.000 - 1.500